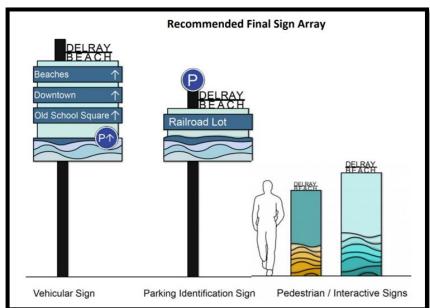

#### Wayfinding Signage

PHASE 1 - WAYFINDING AND GATEWAY MAP FOR OPPORTUNITIES WITHIN CRA BOUNDARY