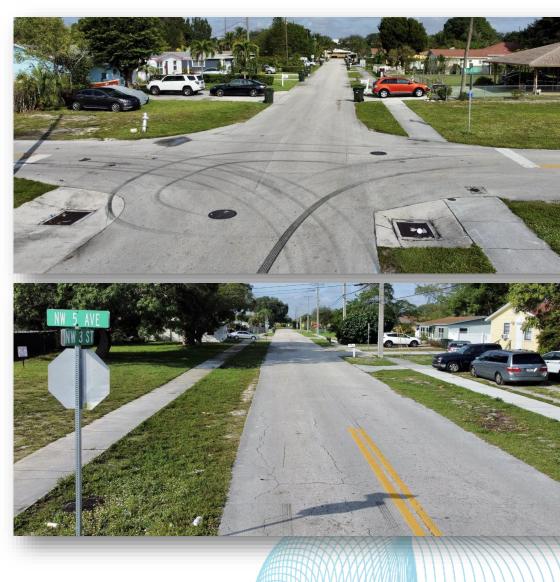

#### Northwest Neighborhood Improvements

Designing roadway, alley, and utility infrastructure improvements to meet the needs of area residents, businesses, and visitors.