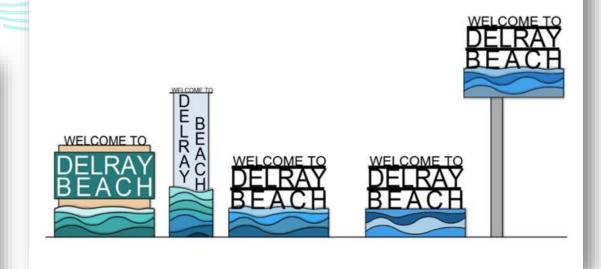

#### Wayfinding Signage

PHASE 1 - WAYFINDING AND GATEWAY MAP FOR OPPORTUNITIES WITHIN CRA BOUNDARY

#### Wayfinding Signage

Gateway Signs (small)

Proposed Gateway Sign Designs on US 1 north of George Bush Blvd.

Option #1