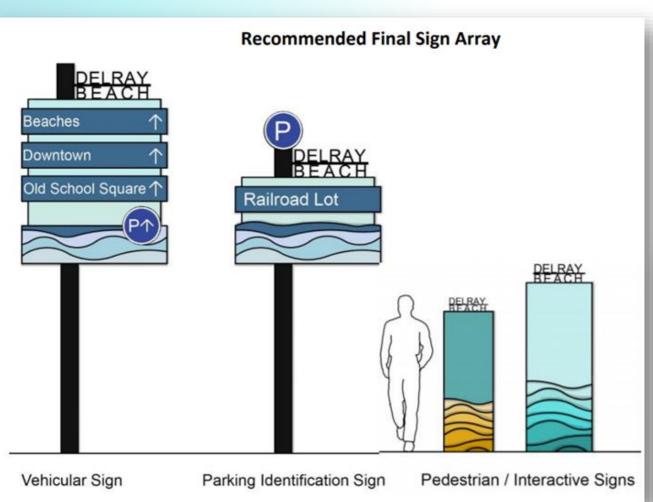

#### Wayfinding Signage

PHASE 1 - WAYFINDING AND GATEWAY MAP FOR OPPORTUNITIES WITHIN CRA BOUNDARY

#### Wayfinding Signage

Gateway Signs (small)

Proposed Gateway Sign Designs on US 1 north of George Bush Blvd.

Option #1