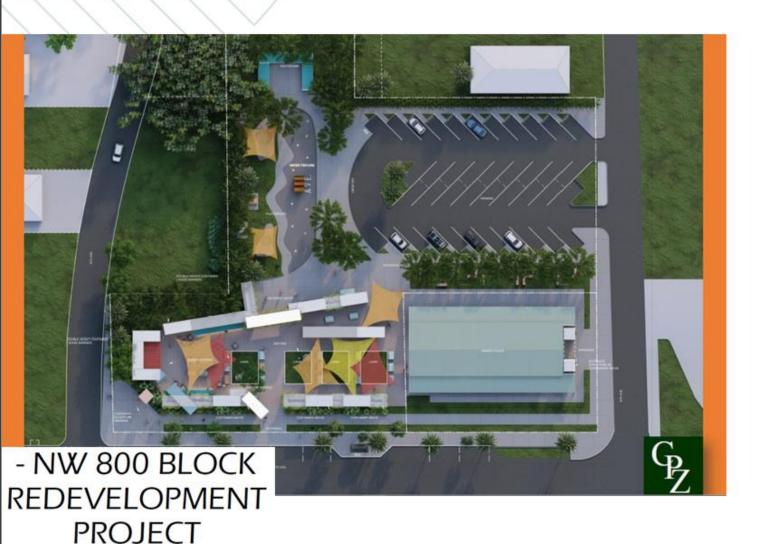

#### The NW 800 Block Redevelopment Project won the 2022 Unbuilt Award from the AIA Fort Lauderdale Design Awards.

The Unbuilt Award recognizes outstanding examples of recent, initially commissioned architectural designs not yet built or complete. The entry shall exemplify excellence in design while exploring the nature and science of our profession. The focus is on the process of design. Submissions for the Unbuilt Award must meet the following requirements:

- Projects must have been designed within the immediate past five calendar years from the entry deadline.
- Construction shall not have commenced before the deadline for entry.
- Entries must be commissioned for compensation on behalf of a client or in direct response to a compensated design competition.
- Eligible projects include single buildings, groups of buildings, urban designs, additions, renovations, and extended use projects.