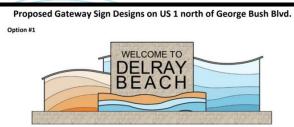

#### Wayfinding Signage

Gateway Signs (small)

Proposed Gateway Sign Designs on US 1 north of George Bush Blvd.

Option #1