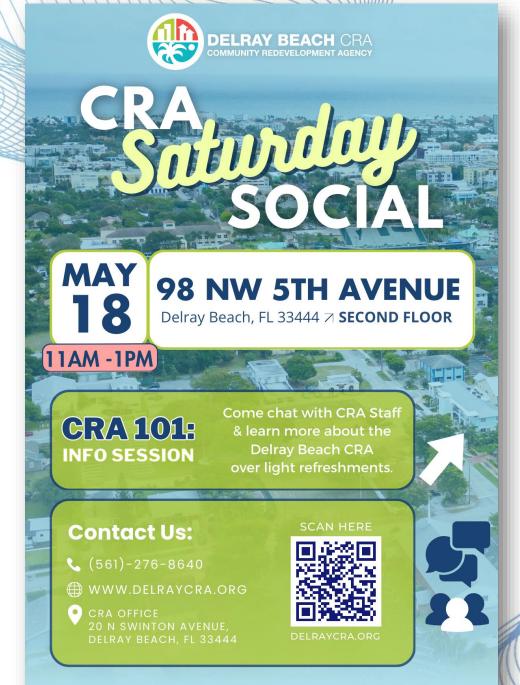

# GreenMacker

Winter 2023-2024 GreenMarket Dates: Now – May 18, 2024

Summer 2024 GreenMarket Dates: June 1, 2024 – July 27, 2024

The 'CRA SOCIALS' are a great refresher into who we are and an awesome time to get to know the Delray Beach CRA staff. During the socials we will share information about CRAs, what we do, upcoming projects, and the basics of how CRAs function.

#### Save the Date for the upcoming 2024 CRA Socials

- Saturday, May 18<sup>th</sup> from 11:00 AM 1:00 PM, at 98 NW 5<sup>th</sup> Avenue
  - Thursday, July 25<sup>th</sup> from 5:00 7:00 PM, at the Fieldhouse in Old School Square
- Thursday, September 5<sup>th</sup> from 5:00 7:00 PM, at 98 NW 5<sup>th</sup> Avenue
- Thursday, December 5<sup>th</sup> from 5:00 7:00 PM,
   at 98 NW 5<sup>th</sup> Avenue