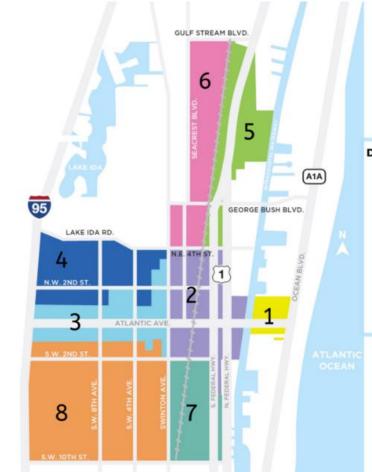

#### DELRAY BEACH COMMUNITY REDEVELOPMENT PLAN

- SUBAREA 1 = 69 ACRES
- SUBAREA 2 = 264 ACRES
- SUBAREA 3 = 187 ACRES
- 4. SUBAREA 4 = 250 ACKES
- 5. SUBAREA 5 = 205 ACRE
- 6. SUBAREA 6 = 260 ACRES
- 7. SUBAREA 7 = 170 ACRES 8. SUBAREA 8 = 556 ACRES
  - TOTAL = 1,961 ACRES