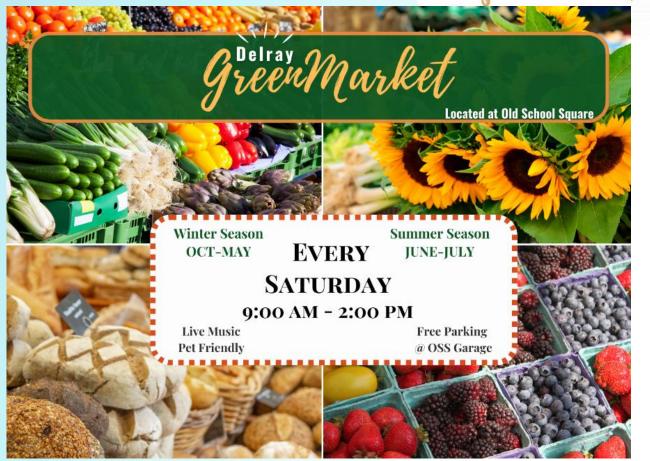

# GreenMacker

Winter 2023-2024 GreenMarket Dates: Now – May 18, 2024

Summer 2024 GreenMarket Dates: June 1, 2024 – July 27, 2024

The 'CRA SOCIALS' are a great refresher into who we are and an awesome time to get to know the Delray Beach CRA staff. During the socials we will share information about CRAs, what we do, upcoming projects, and the basics of how CRAs function.