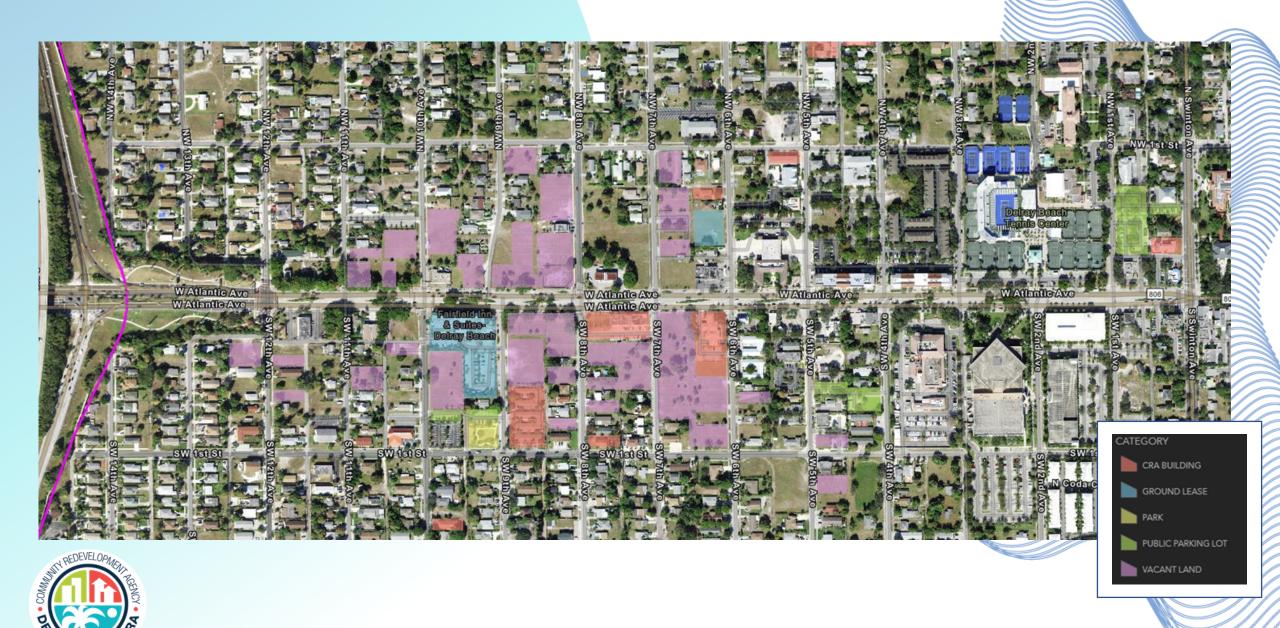

#### The NW 800 Block Redevelopment Project won the 2022 Unbuilt Award from the AIA Fort Lauderdale Design Awards.

The Unbuilt Award recognizes outstanding examples of recent, initially commissioned architectural designs not yet built or complete. The entry shall exemplify excellence in design while exploring the nature and science of our profession. The focus is on the process of design. Submissions for the Unbuilt Award must meet the following requirements:

- Projects must have been designed within the immediate past five calendar years from the entry deadline.
- Construction shall not have commenced before the deadline for entry.
- Entries must be commissioned for compensation on behalf of a client or in direct response to a compensated design competition.
- Eligible projects include single buildings, groups of buildings, urban designs, additions, renovations, and extended use projects.