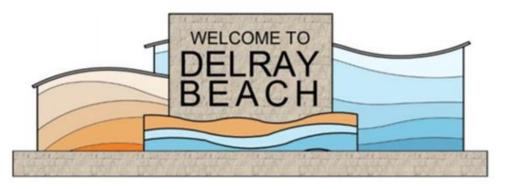

#### Wayfinding Signage

PHASE 1 - WAYFINDING AND GATEWAY MAP FOR OPPORTUNITIES WITHIN CRA BOUNDARY

#### Wayfinding Signage

Gateway Signs (small)

Proposed Gateway Sign Designs on US 1 north of George Bush Blvd.

Option #1