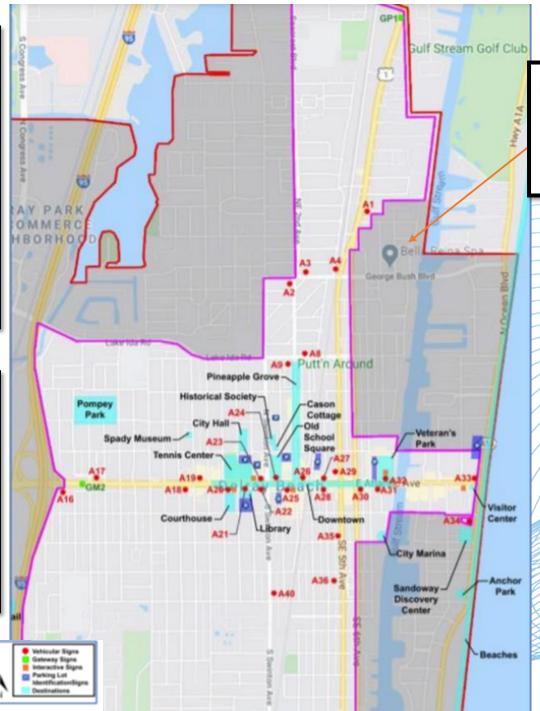

#### Wayfinding Signage

PHASE 1 - WAYFINDING AND GATEWAY MAP FOR OPPORTUNITIES WITHIN CRA BOUNDARY