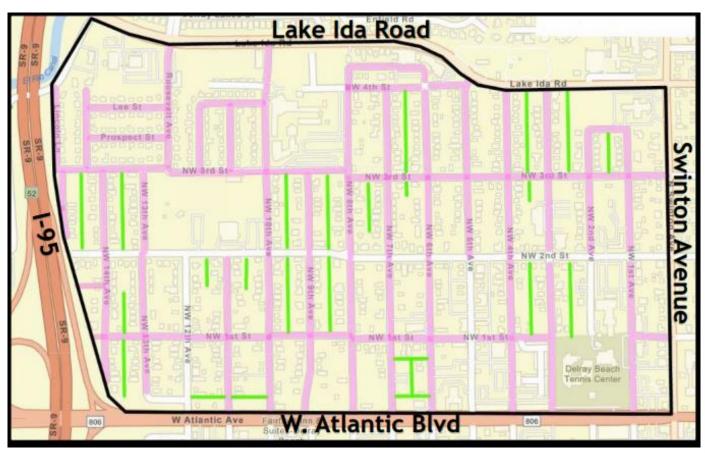

#### Northwest Neighborhood Improvements

Designing roadway, alley, and utility infrastructure improvements to meet the needs of area residents, businesses, and visitors.