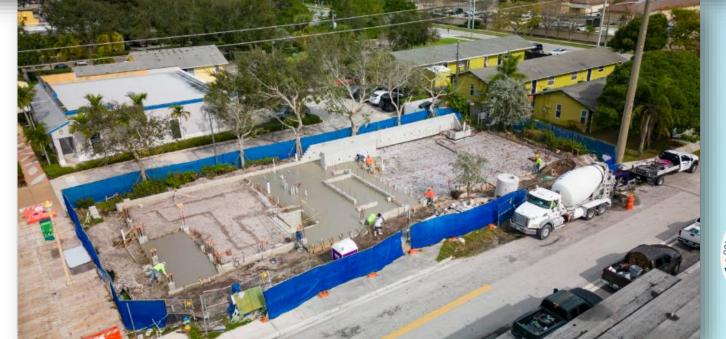

#### The NW 800 Block Redevelopment Project won the 2022 Unbuilt Award from the AIA Fort Lauderdale Design Awards.

The Unbuilt Award recognizes outstanding examples of recent, initially commissioned architectural designs not yet built or complete. The entry shall exemplify excellence in design while exploring the nature and science of our profession. The focus is on the process of design. Submissions for the Unbuilt Award must meet the following requirements:

- Projects must have been designed within the immediate past five calendar years from the entry deadline.
- Construction shall not have commenced before the deadline for entry.
- Entries must be commissioned for compensation on behalf of a client or in direct response to a compensated design competition.
- Eligible projects include single buildings, groups of buildings, urban designs, additions, renovations, and extended use projects.