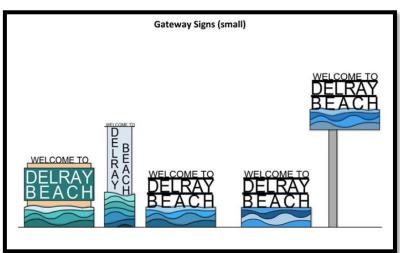

#### Wayfinding Signage

Gateway Signs (small)

Proposed Gateway Sign Designs on US 1 north of George Bush Blvd.

Option #1