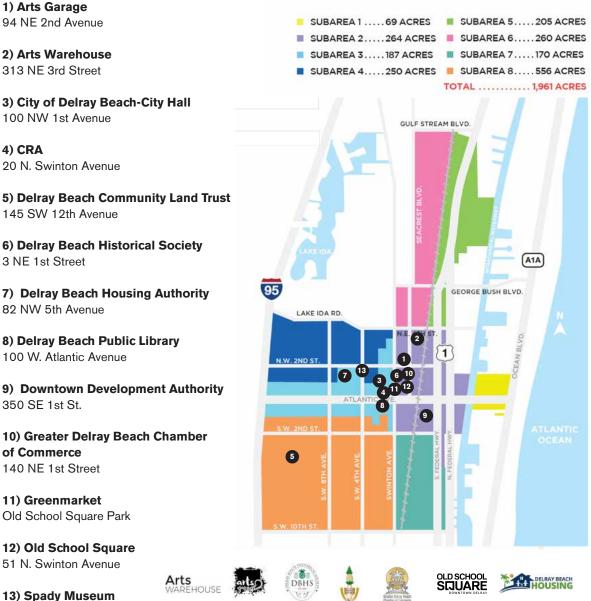

# CRA DISTRICT MAP

In partnership with the City, property owners, residents, businesses and other stakeholders, we have worked to enhance the District. While there are still many projects currently underway and much more work to do, these collective efforts uniquely position Delray Beach to compete for opportunities and new jobs as the local economy continues to grow.