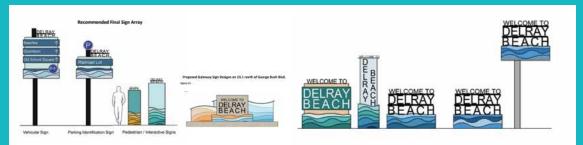

### WAYFINDING SIGNS - \$1,000,000

Funding for this project will involve a new wayfinding signage design and implementation throughout the CRA District. The current wayfinding signage was implemented in 2000 and needs upgrading to accommodate the continued transformation of the Delray Beach community as well as improving transportation and mobility initiatives.

For this project, there has been several meetings with the Steering Committee, which comprised of members from CRA staff, City staff, and the Delray Beach Downtown Development Authority. In addition, different rounds of sketches and updates have been presented to and discussed with the CRA Board. This final design was approved, and the next steps of the project include permitting, bidding, fabricator selection, and implementation.