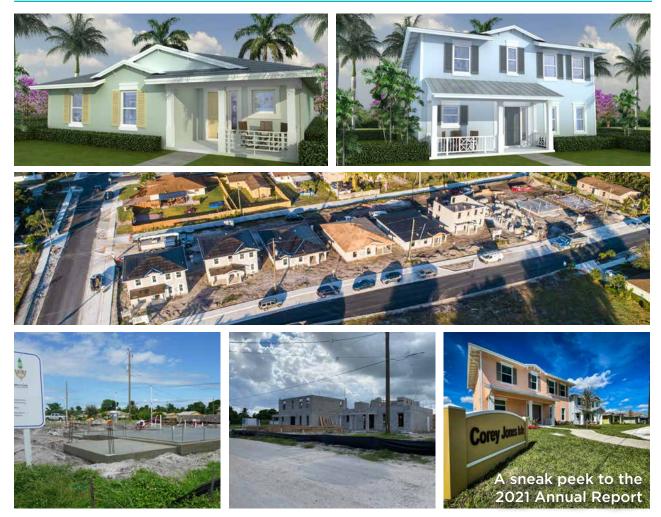

# **COREY JONES ISLE**

The Corey Jones Isle housing development was designed after the CRA's mission, to provide affordable housing for families in Delray Beach who are looking for a permanent home to call their own. Workforce housing is an integral part of sustainable communities. The project consists of 10 single-family workforce housing units in the Southwest Neighborhood in Delray Beach. The homes are either three or four bedrooms with two bathrooms and rear-loaded garages and between 1,800 to 2,300 square feet. The prices of the homes range from \$235,000 for the single story units and from \$295,000 for the two story units.

Corey Jones Isle is named after Corey Jones, who was shot and killed by a police officer in 2015. Jones worked for the Delray Beach Housing Authority for several years. The housing units will sit right across from the area where Jones used to mentor others, and will serve as a constant reminder of the good that Jones provided for his community members.