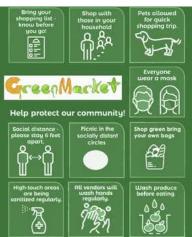

### GREENMARKET

The GreenMarket switched to virtual upon initial COVID-19 closures, where patrons were still able to access their favorite vendors online. The online directory shared contact info, including social media links, so shoppers could get their goods while the market was closed.