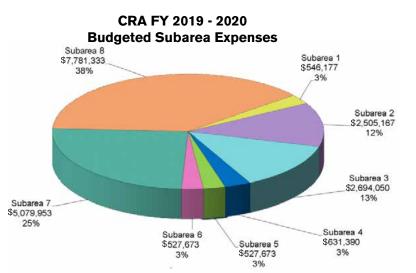

#### CURB APPEAL RESIDENTIAL IMPROVEMENT PROGRAM

The Delray Beach CRA is committed to the sustainability of its District and the quality of life enjoyed by all residents. To achieve this, the CRA provides a number of funding assistance programs that support neighborhood improvement, including the Curb Appeal Residential Improvement Program. This program is designed to assist in the elimination of slum and blight within the CRA's Redevelopment Area by enhancing the aesthetics of a residential dwelling, which in turn increases property values. Eligible residents within selected subareas may receive assistance to make exterior repairs from paint touch-ups and pressure cleaning to landscaping and more. The program aims to beautify neighborhoods within the CRA District one home at a time.