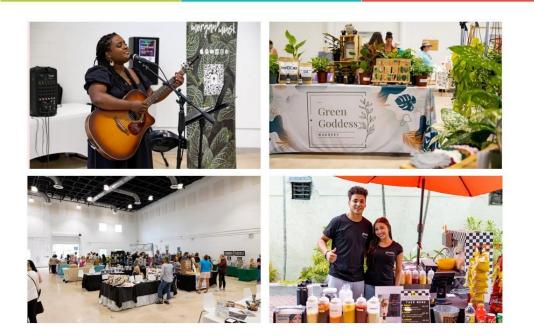

# **CLICK HERE TO READ MORE**

The Fall Warehouse Market was a success! On November 19th,<u>Arts Warehouse</u> welcomed 18 local vendors to the White Box Space as the room turned into a Pop-Up Indoor Marketplace. People were able to cross names of their holiday shopping lists while supporting local vendors. Stay tuned for information on the Spring 2023 Warehouse Market!