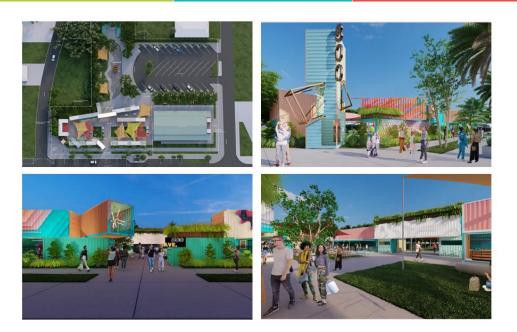

# **CLICK HERE TO READ MORE**

The Fall Warehouse Market was a success! On November 19th,<u>Arts Warehouse</u> welcomed 18 local vendors to the White Box Space as the room turned into a Pop-Up Indoor Marketplace. People were able to cross names of their holiday shopping lists while supporting local vendors. Stay tuned for information on the Spring 2023 Warehouse Market!