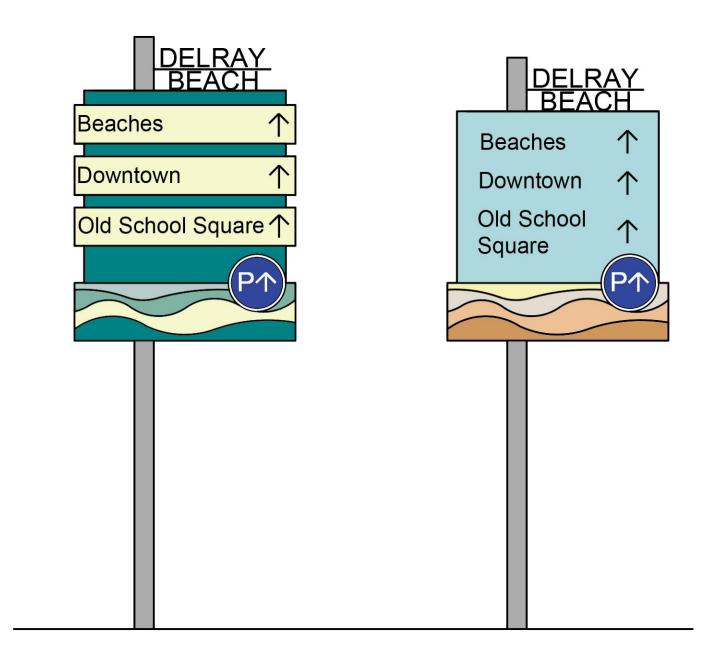

#### Current Concept A – gateway sign variations

Vehicular Signage Pedestrian Signage Parking Lot Identification Signage

Gateway Signage Options