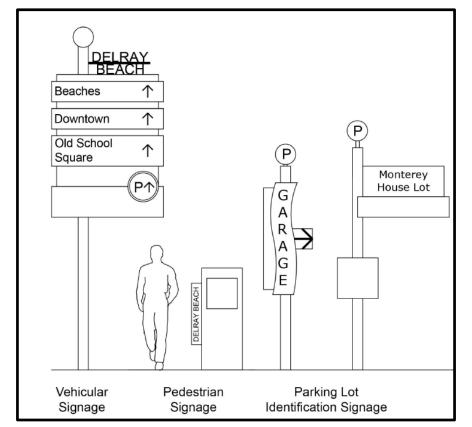

#### Early Concept Sketches

Identification Signage

Signage

Vehicular Signage

Gateway Signage

Parking Lot Identification Signage

Pedestrian Signage