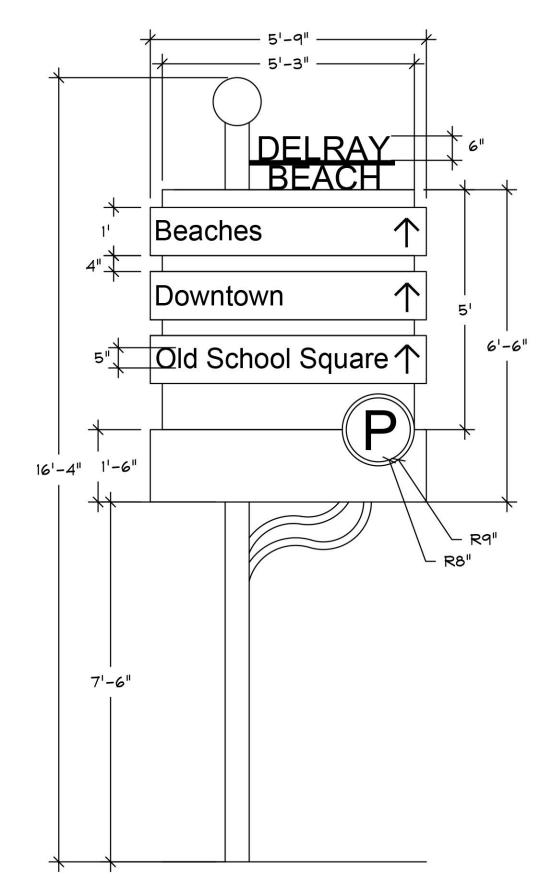

#### Current Concept B with color variation

Veteran's Park

Shopping & Dining ↑

Beaches

P

Gateway Signage

Vehicular Signage

Pedestrian Signage