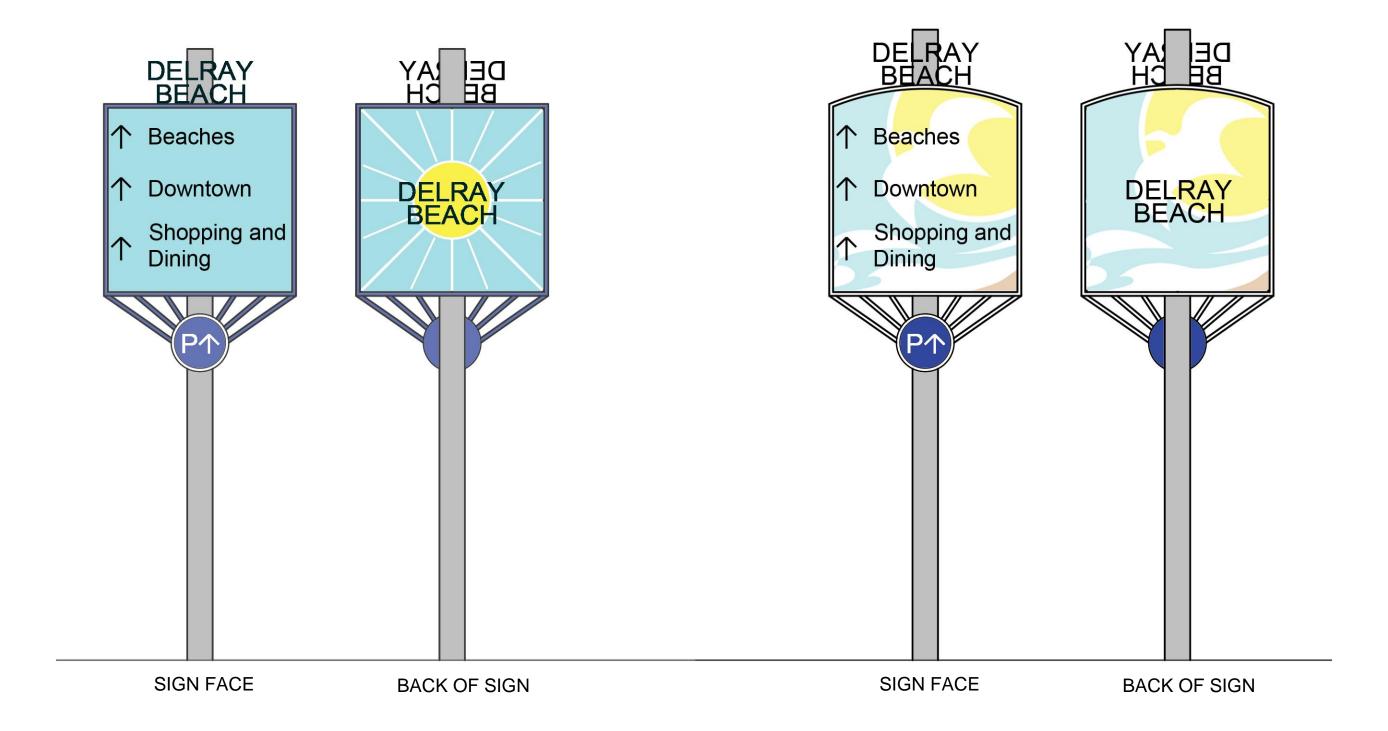

## **Option A**

#### DELRAY BEACH DELRAY BEACH DELRAY BEACH DELRAY BEACH ↑ Beaches ↑ Beaches Option B ↑ Downtown DELRAY BEACH ↑ Downtown DELRAY BEACH Shopping and Shopping and Dining Dining PΦ DELRAY BEACH DELRAY BEACH DELRAY BEACH DELRAY BEACH Beaches Beaches 个 Downtown DELRAY BEACH Downtown DELRAY **BEACH** Shopping and Shopping and Dining Dining SIGN FACE BACK OF SIGN SIGN FACE BACK OF SIGN DELRAY BEACH DELRAY BEACH Beaches DELRAY BEACH ↑ Downtown Shopping and Dining SIGN FACE BACK OF SIGN SIGN FACE BACK OF SIGN