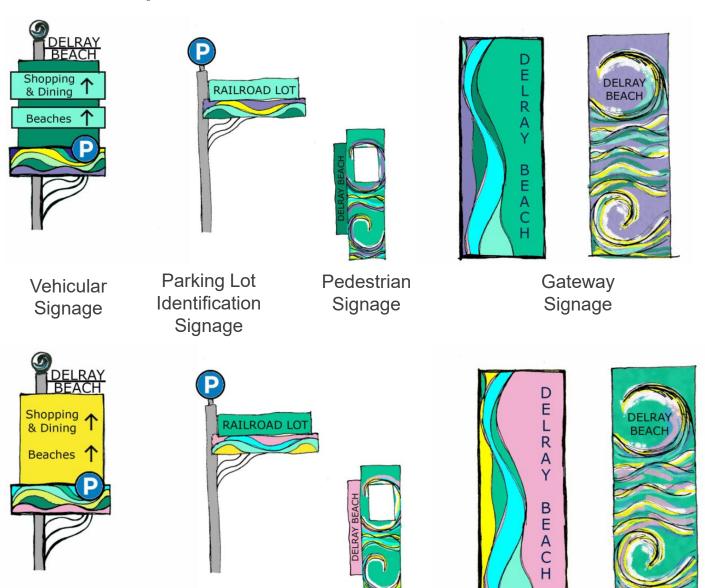

#### **Current Concept A**

Vehicular Signage

Gateway Signage

Parking Lot Identification Signage

Pedestrian Signage