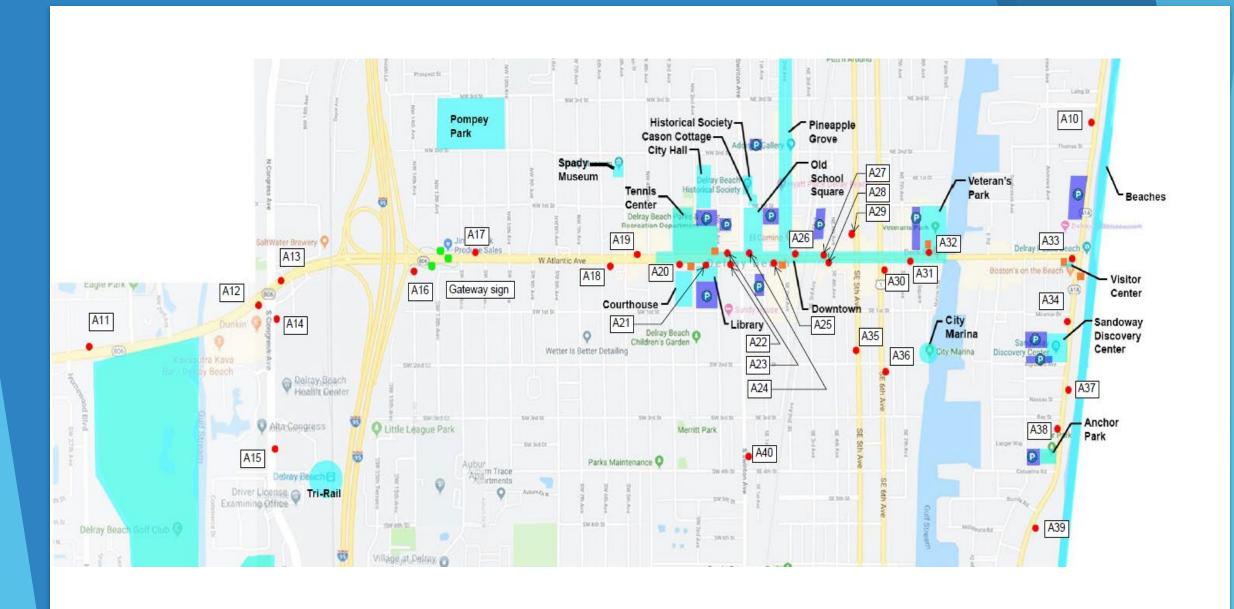

### Next Steps

- Develop a full array of signs:
  - Vehicular
  - Pedestrian
  - Parking Lot
  - Gateway
- Vehicular Sign Destinations
  - Map Locations (inventory)
- Gateway Signage Locations
- CRA Board presentation (January/February 2020)