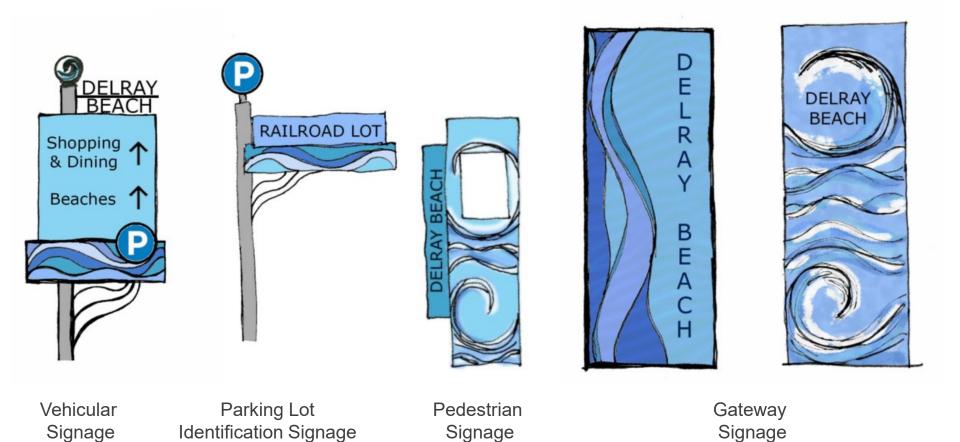

#### Current Concept A – gateway sign variations

Vehicular Signage Pedestrian Signage Parking Lot Identification Signage

Gateway Signage Options