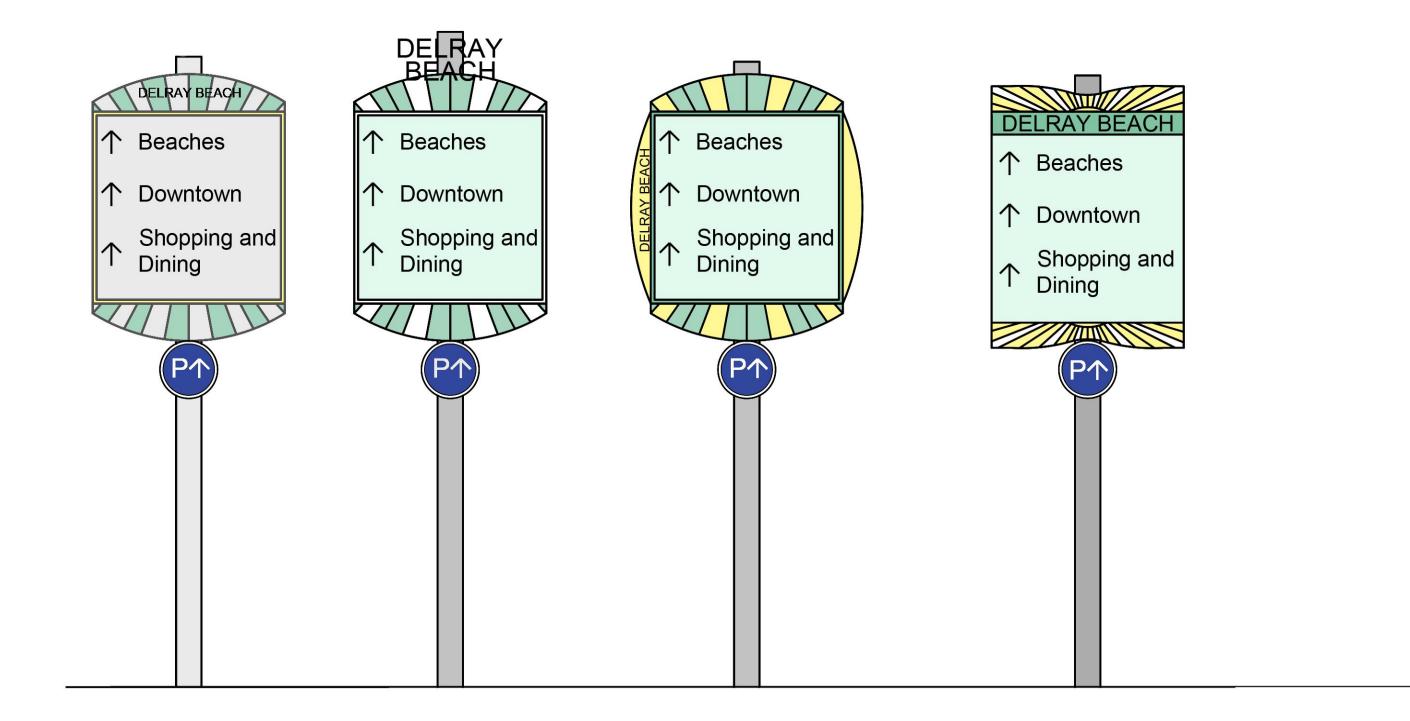

# Option C

DELRAY BEACH

Beaches

Downtown

DELRAY BEACH

Beaches

Downtown

DELRAY BEACH

Beaches

Downtown