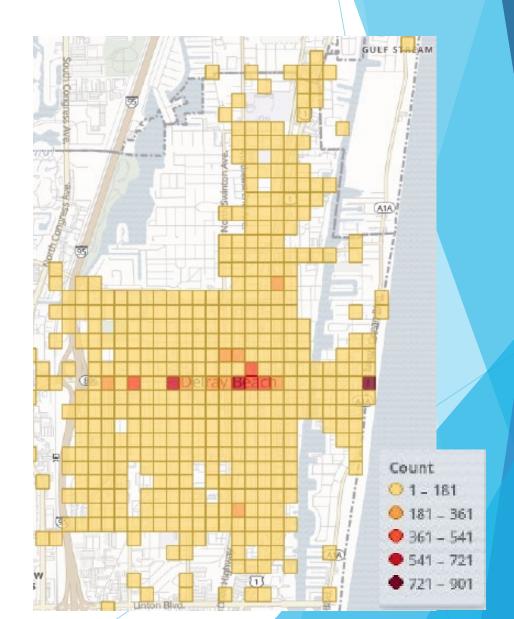

Shopping and Shopping and Dining Dining SIGN FACE BACK OF SIGN SIGN FACE BACK OF SIGN DELRAY BEACH DELRAY BEACH Beaches DELRAY BEACH ↑ Downtown Shopping and Dining SIGN FACE BACK OF SIGN SIGN FACE BACK OF SIGN

# Option C



DELRAY BEACH

Beaches

Downtown

DELRAY BEACH

Beaches

Downtown

DELRAY BEACH

Beaches

Downtown

### Next Steps

- Develop a full array of signs:
  - Vehicular
  - Pedestrian
  - Parking Lot
  - Gateway
- Vehicular Sign Destinations
  - Map Locations (inventory)
- Gateway Signage Locations
- CRA Board presentation (January/February 2020)









DISCUSSION – POINT-TO –
POINT TRANSPORTATION
SERVICES WITH FREEBEE –
SERVICE UPDATE

# Ridership

- ▶ 16,877 Total Passengers
- > 9,234 Total Rides



#### PASSENGERS AND RIDES BY MONTH (YTD)



## Rides - Pickup/Dropoff





## **App Open Locations**

> 3,082 Downloads with Delray zip code





#### Freebee ED & Deals

- 129 Local Business with App Profile
- 21 Business Deals
  - ▶ 125 Deals Used



THANK YOU FOR RIDING FREEBEE TO

**SALTY DOG PET GROOMING** 

DELRAY BEACH

























### Freebee Next Steps

- App Challenges
  - Glitches
  - Connectivity
  - Different riders (pickup)
  - Text communication
  - Text notifications
- Ride-sharing zones
- Waiting times
- Freebee-Business Deals (continuous...)
- Businesses on the app (continuous...)
- Service Requests from other areas (continuous...)



TENTATIVE CRA BOARD MEETING SCHEDULE – JANUARY- MAY 2020

# Proposed CRA Board Meeting Dates 4th Tuesday of every month at 4:00pm

| January 28  | 2pm Workshop<br>4pm Regular Meeting |
|-------------|