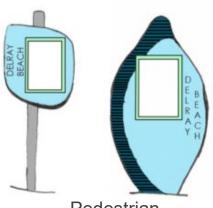

#### Current Concept A – gateway sign variations

Vehicular Signage Pedestrian Signage Parking Lot Identification Signage

Gateway Signage Options