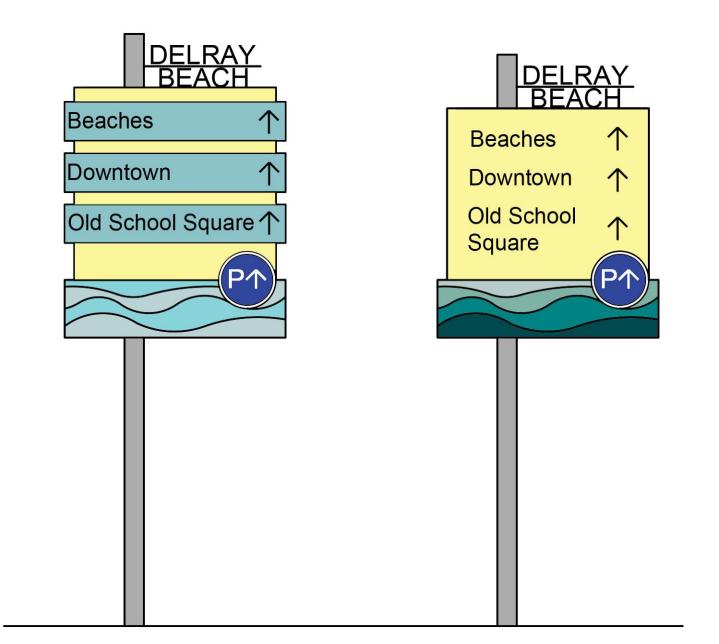

#### Current Concept B with color variation

Veteran's Park

Shopping & Dining ↑

Beaches

P

Gateway Signage

Vehicular Signage

Pedestrian Signage

Vehicular Signage

Gateway Signage

Parking Lot Identification Signage

Pedestrian Signage