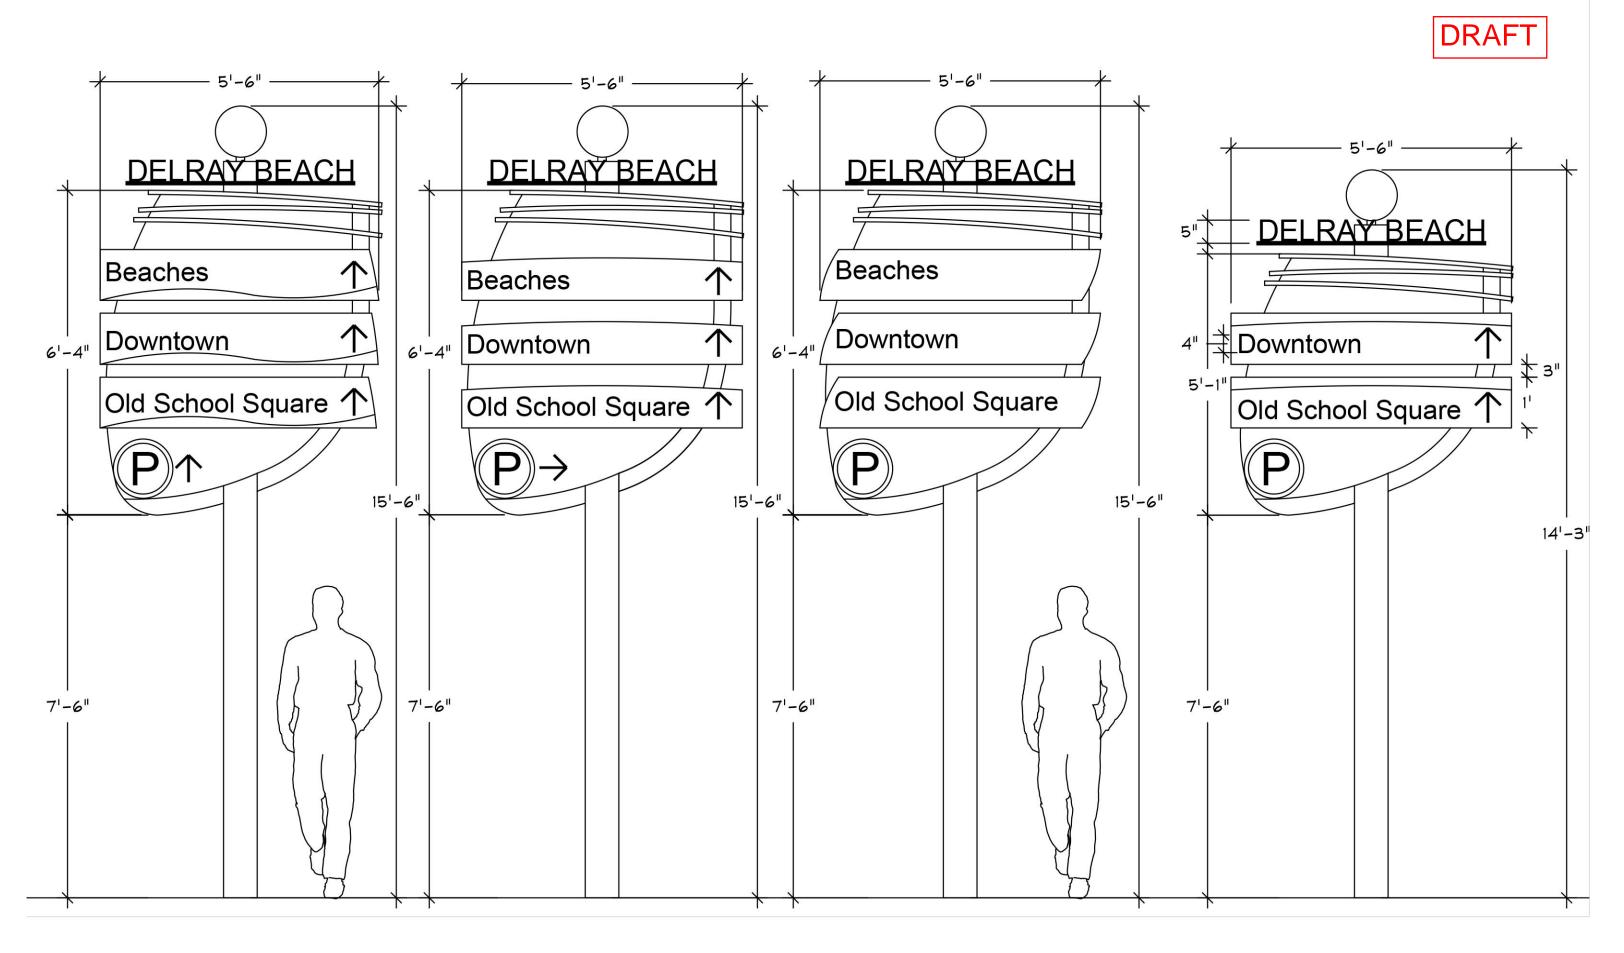

# Option C

DELRAY BEACH

Beaches

Downtown

DELRAY BEACH

Beaches

Downtown

DELRAY BEACH

Beaches

Downtown

#### **Current Concept A**

#### Current Concept A – color variations

Vehicular Signage

Gateway Signage

Parking Lot Identification Signage

Pedestrian Signage