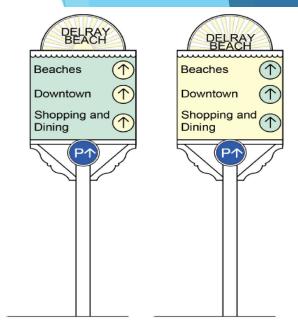

# Delray Beach Community Redevelopment Agency Workshop Meeting

Tuesday, December 10, 2019 10:00 a.m.



DISCUSSION – WAYFINDING DESIGNS

## **Option A**











#### DELRAY BEACH DELRAY BEACH DELRAY BEACH DELRAY BEACH ↑ Beaches ↑ Beaches Option B ↑ Downtown DELRAY BEACH ↑ Downtown DELRAY BEACH Shopping and Shopping and Dining Dining PΦ DELRAY BEACH DELRAY BEACH DELRAY BEACH DELRAY BEACH Beaches Beaches 个 Downtown DELRAY BEACH Downtown DELRAY **BEACH** Shopping and Shopping and Dining Dining SIGN FACE BACK OF SIGN SIGN FACE BACK OF SIGN DELRAY BEACH DELRAY BEACH Beaches DELRAY BEACH ↑ Downtown Shopping and Dining SIGN FACE BACK OF SIGN SIGN FACE BACK OF SIGN

# Option C



DELRAY BEACH

Beaches

Downtown

DELRAY BEACH

Beaches

Downtown

DELRAY BEACH

Beaches

Downtown

### Next Steps

- Develop a full array of signs:
  - Vehicular
  - Pedestrian
  - Parking Lot
  - Gateway
- Vehicular Sign Destinations
  - Map Locations (inventory)
- Gatew