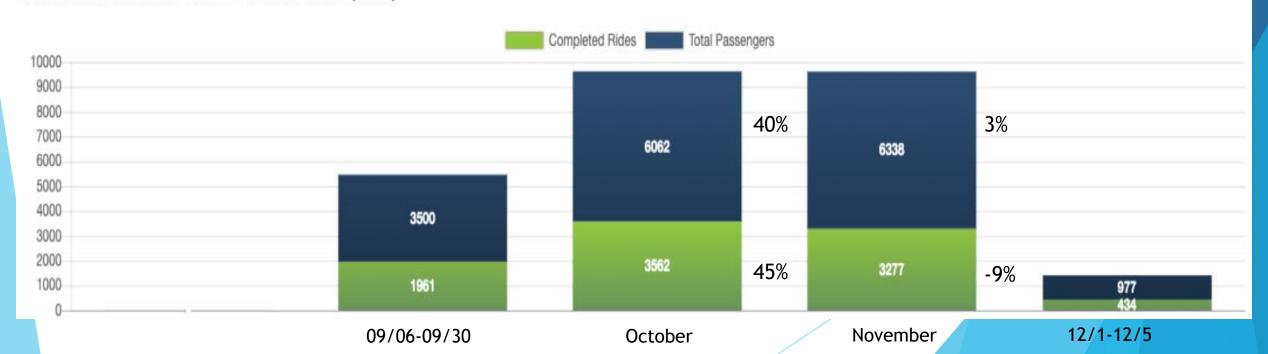

# Ridership

- ▶ 16,877 Total Passengers
- > 9,234 Total Rides

#### PASSENGERS AND RIDES BY MONTH (YTD)