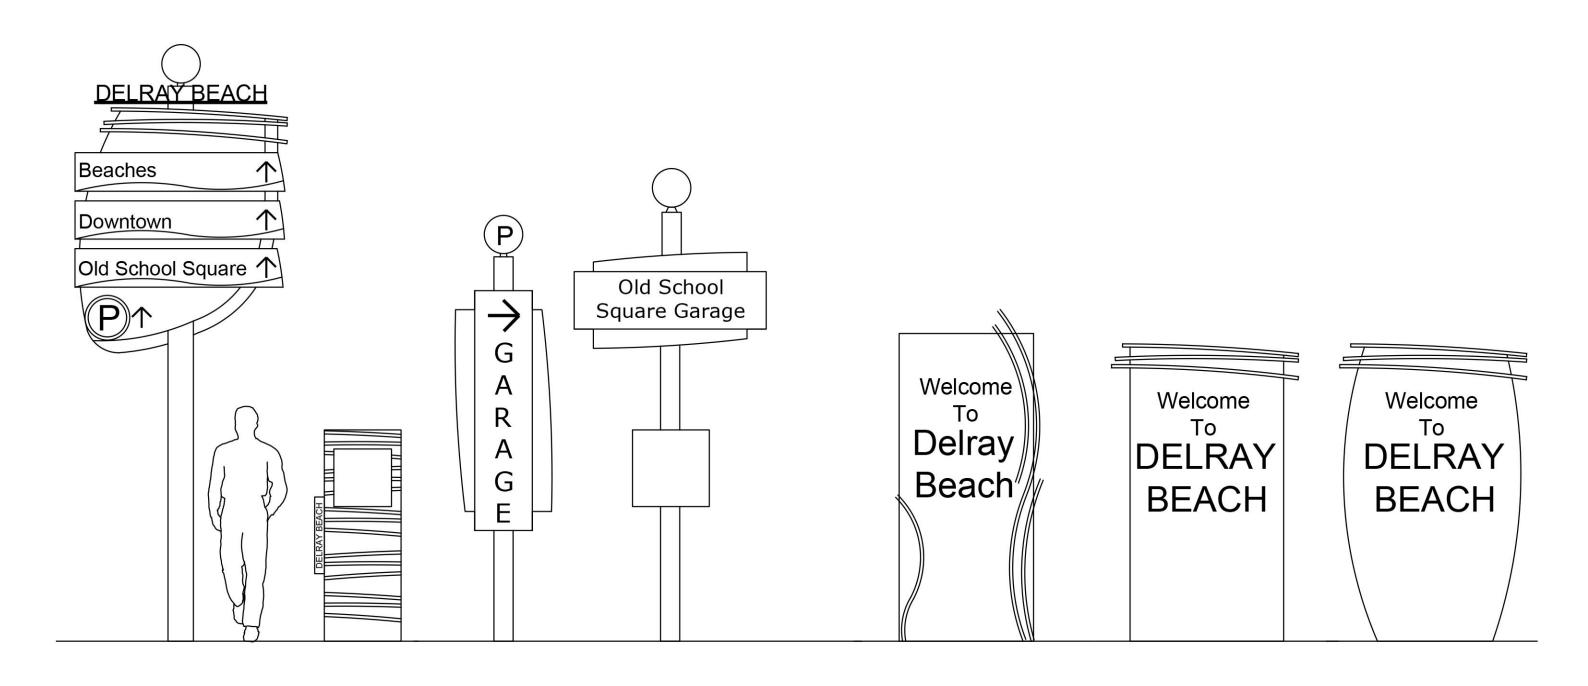

#### Current Concept A – gateway sign variations

Vehicular Signage Pedestrian Signage Parking Lot Identification Signage

Gateway Signage Options