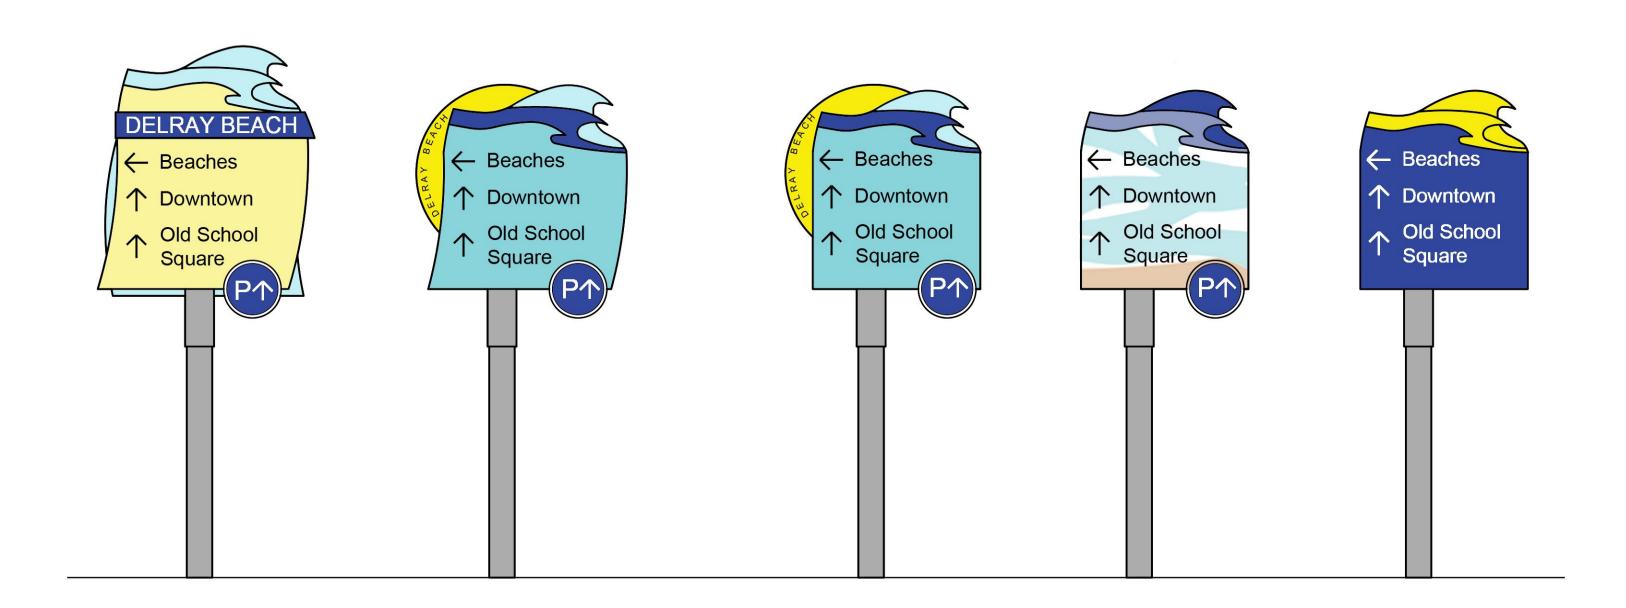

# Option C

DELRAY BEACH

Beaches

Downtown

DELRAY BEACH

Beaches

Downtown

DELRAY BEACH

Beaches

Downtown

#### Current Concept A – color variations