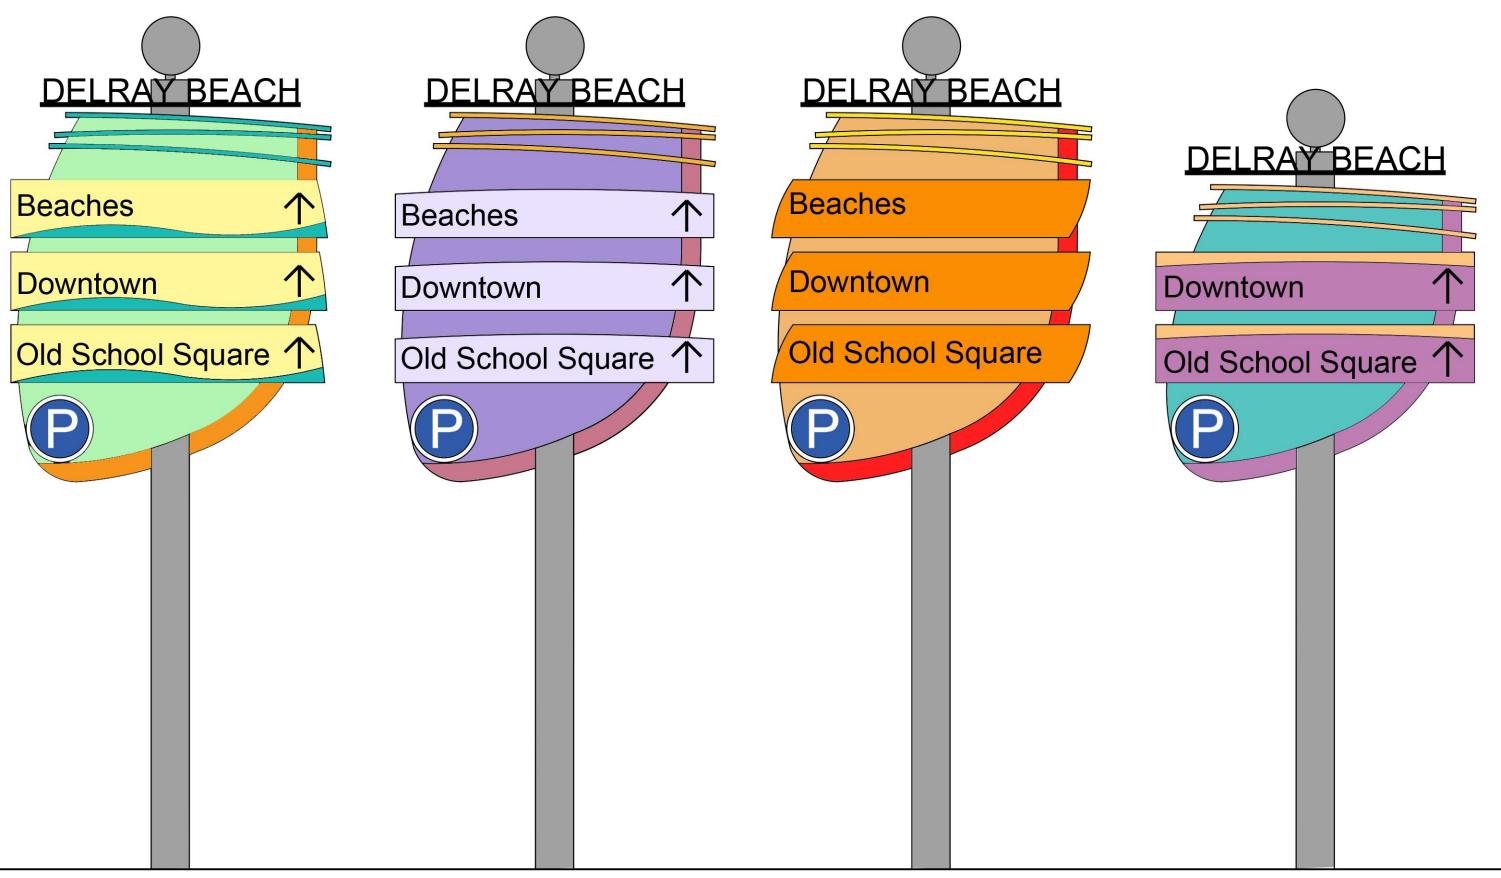

br>Memorial Day | 26<br>CRA Board Meeting –<br>4pm | 27        | 28       | 29     | 30       |
| 31     |                    |                                  |           |          |        |          |

#### Early Concept Sketches









Identification Signage

Signage





#### **Current Concept A**



#### Current Concept A – color variations



#### Current Concept B with color variation



Veteran's Park

Shopping & Dining ↑

Beaches

P





Gateway Signage

Vehicular Signage

Pedestrian Signage



Vehicular Signage



Gateway Signage



Parking Lot Identification Signage



Pedestrian Signage

#### Current Concept A – gateway sign variations















Vehicular Signage Pedestrian Signage Parking Lot Identification Signage

Gateway Signage Options