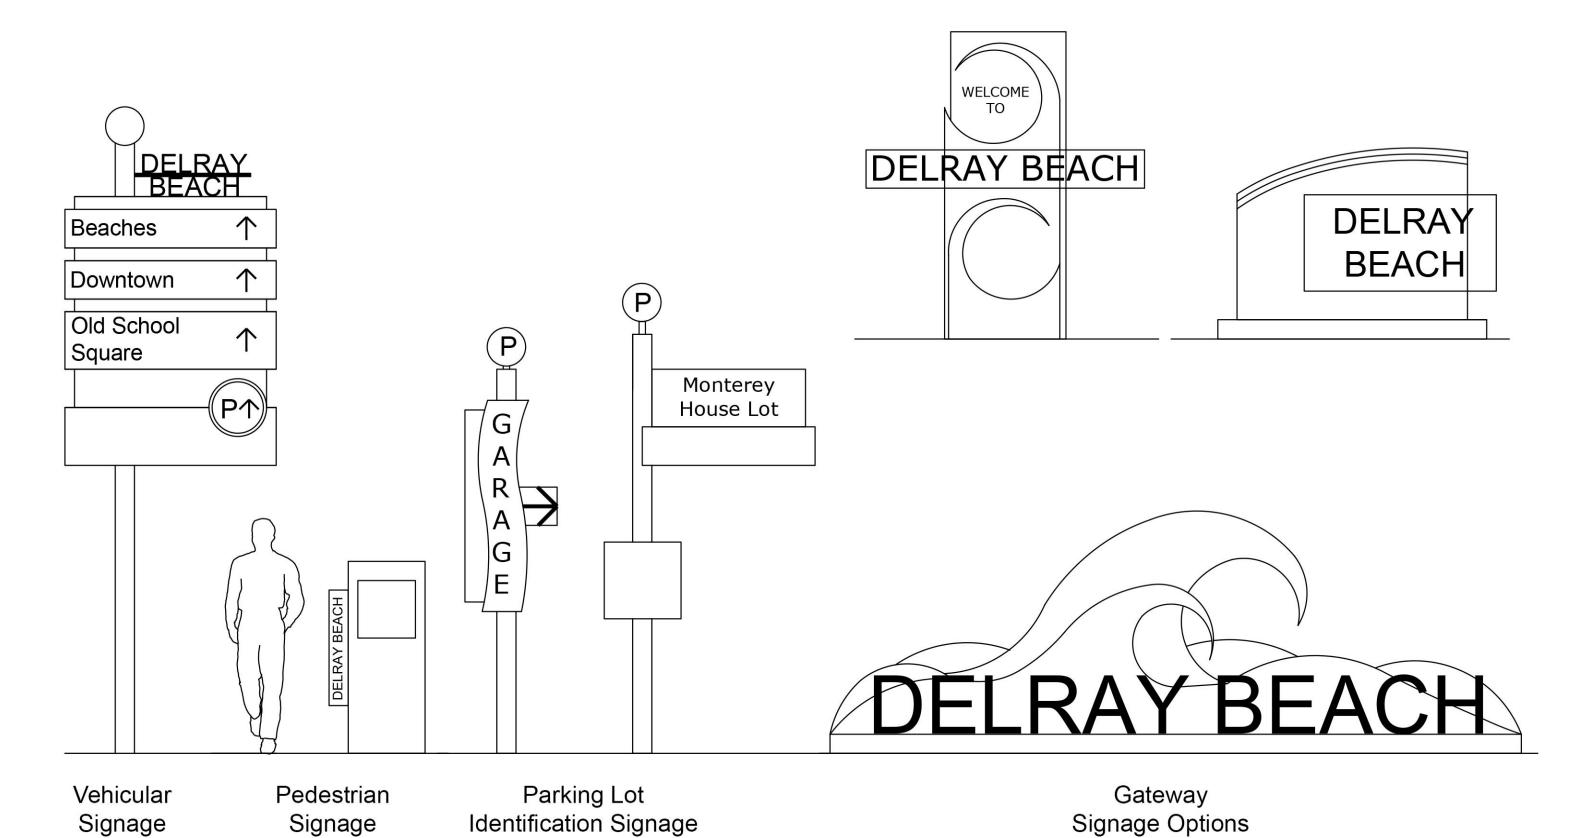

Vehicular Signage

Gateway Signage

Parking Lot Identification Signage

Pedestrian Signage