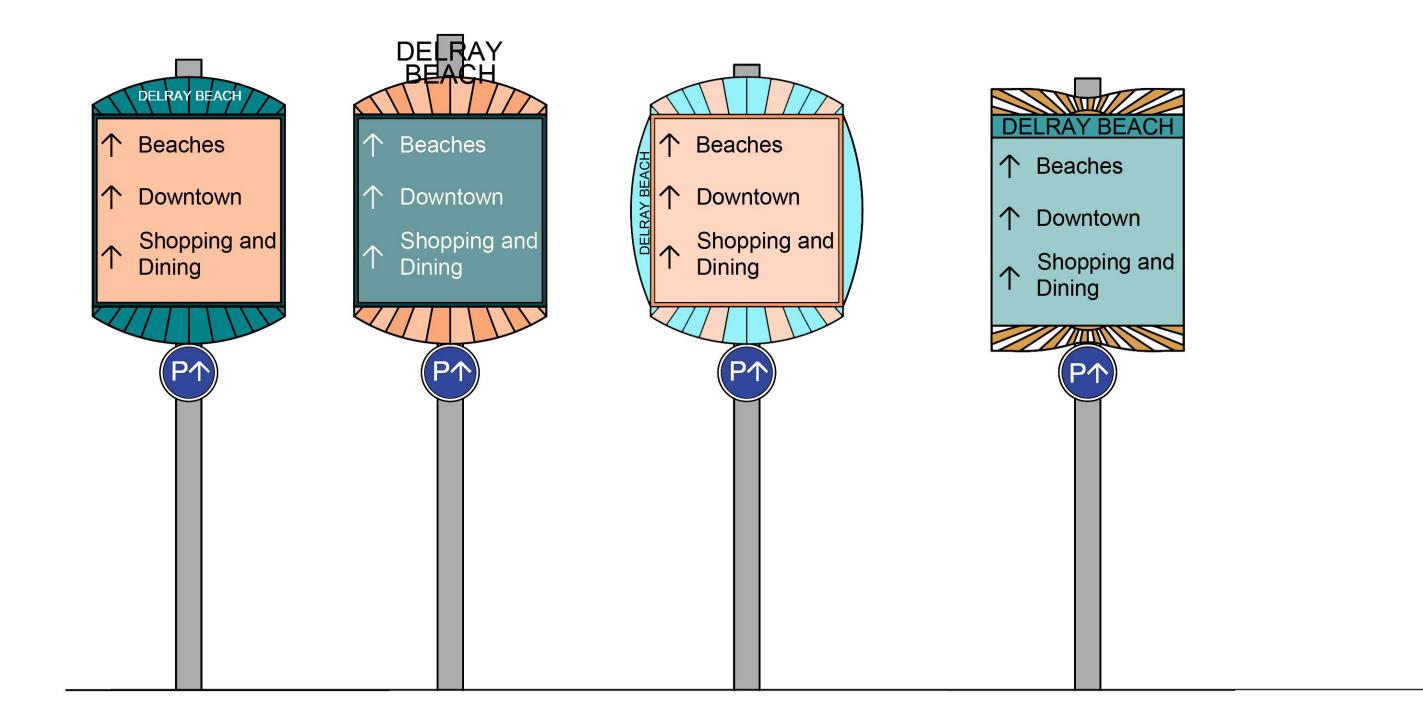

## **Option A**

#### DELRAY BEACH DELRAY BEACH DELRAY BEACH DELRAY BEACH ↑ Beaches ↑ Beaches Option B ↑ Downtown DELRAY BEACH ↑ Downtown DELRAY BEACH Shopping and Shopping and Dining Dining PΦ DELRAY BEACH DELRAY BEACH DELRAY BEACH DELRAY BEACH Beaches Beaches 个 Downtown DELRAY BEACH Downtown DELRAY **BEACH** Shopping and Shopping and Dining Dining SIGN FACE BACK OF SIGN SIGN FACE BACK OF SIGN DELRAY BEACH DELRAY BEACH Beaches DELRAY BEACH ↑ Downtown Shopping and Dining SIGN FACE BACK OF SIGN SIGN FACE BACK OF SIGN

#### Current Concept A – color variations