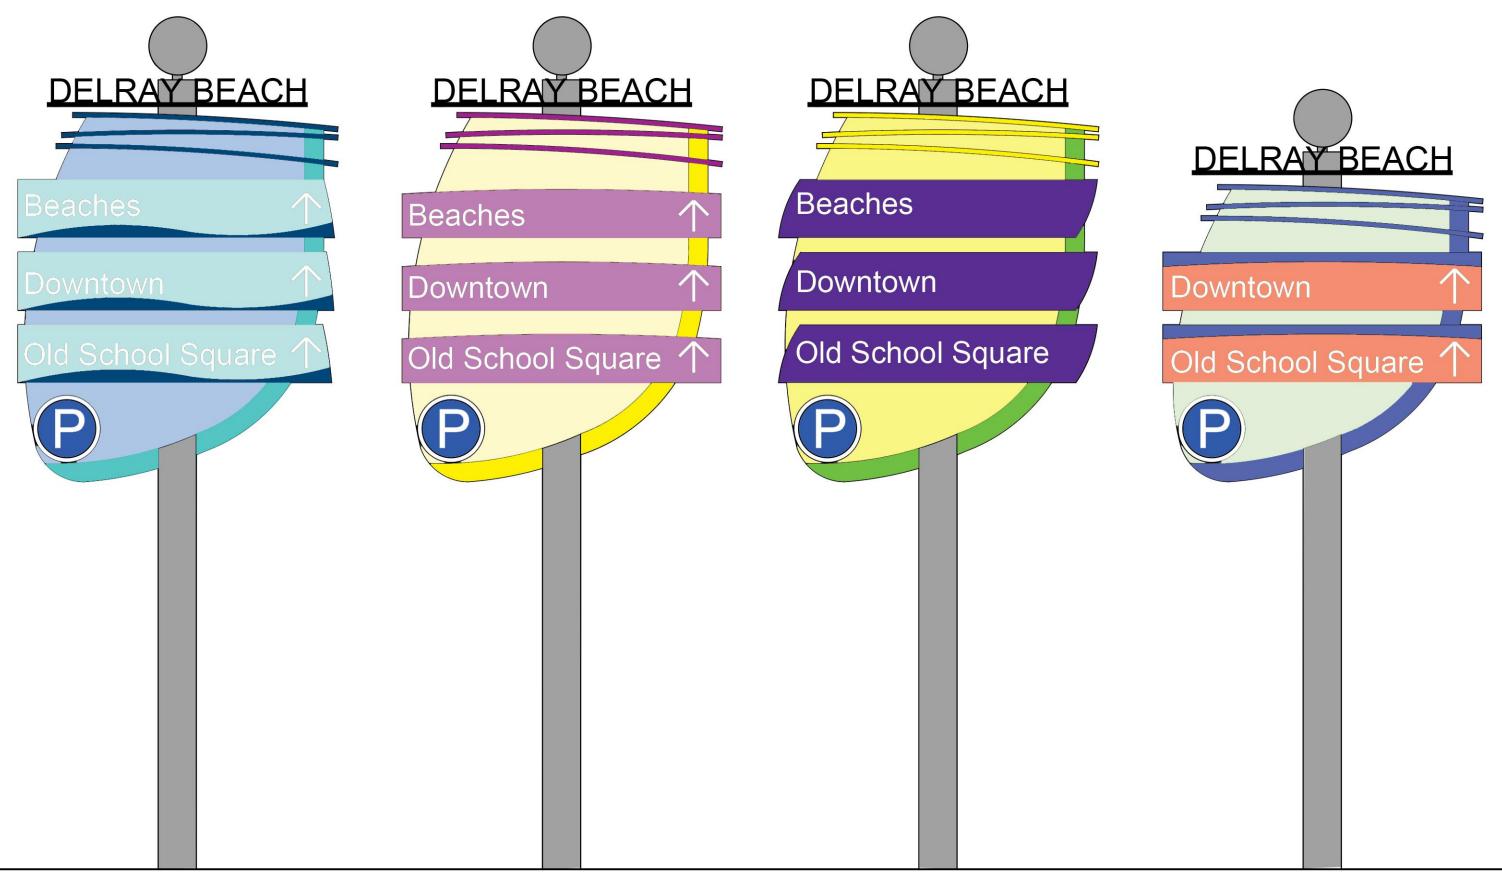

## **Option A**

#### DELRAY BEACH DELRAY BEACH DELRAY BEACH DELRAY BEACH ↑ Beaches ↑ Beaches Option B ↑ Downtown DELRAY BEACH ↑ Downtown DELRAY BEACH Shopping and Shopping and Dining Dining PΦ DELRAY BEACH DELRAY BEACH DELRAY BEACH DELRAY BEACH Beaches Beaches 个 Downtown DELRAY BEACH Downtown DELRAY **BEACH** Shopping and Shopping and Dining Dining SIGN FACE BACK OF SIGN SIGN FACE BACK OF SIGN DELRAY BEACH DELRAY BEACH Beaches DELRAY BEACH ↑ Downtown Shopping and Dining SIGN FACE BACK OF SIGN SIGN FACE BACK OF SIGN

# Option C

DELRAY BEACH

Beaches

Downtown

DELRAY BEACH

Beaches

Downtown

DELRAY BEACH

Beaches

Downtown