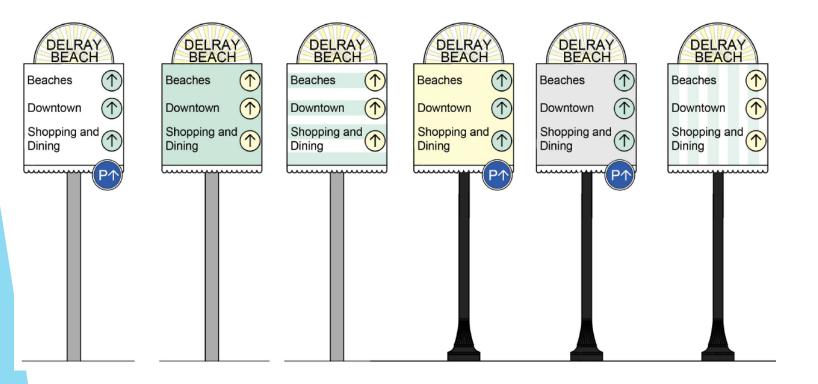

## **Option A**

#### DELRAY BEACH DELRAY BEACH DELRAY BEACH DELRAY BEACH ↑ Beaches ↑ Beaches Option B ↑ Downtown DELRAY BEACH ↑ Downtown DELRAY BEACH Shopping and Shopping and Dining Dining PΦ DELRAY BEACH DELRAY BEACH DELRAY BEACH DELRAY BEACH Beaches Beaches 个 Downtown DELRAY BEACH Downtown DELRAY **BEACH** Shopping and Shopping and Dining Dining SIGN FACE BACK OF SIGN SIGN FACE BACK OF SIGN DELRAY BEACH DELRAY BEACH Beaches DELRAY BEACH ↑ Downtown Shopping and Dining SIGN FACE BACK OF SIGN SIGN FACE BACK OF SIGN

### Next Steps

- Develop a full array of signs:
  - Vehicular
  - Pedestrian
  - Parking Lot
  - Gateway
- Vehicular Sign Destinations
  - Map Locations (inventory)
- Gateway Signage Locations
- CRA Board presentation (January/February 2020)