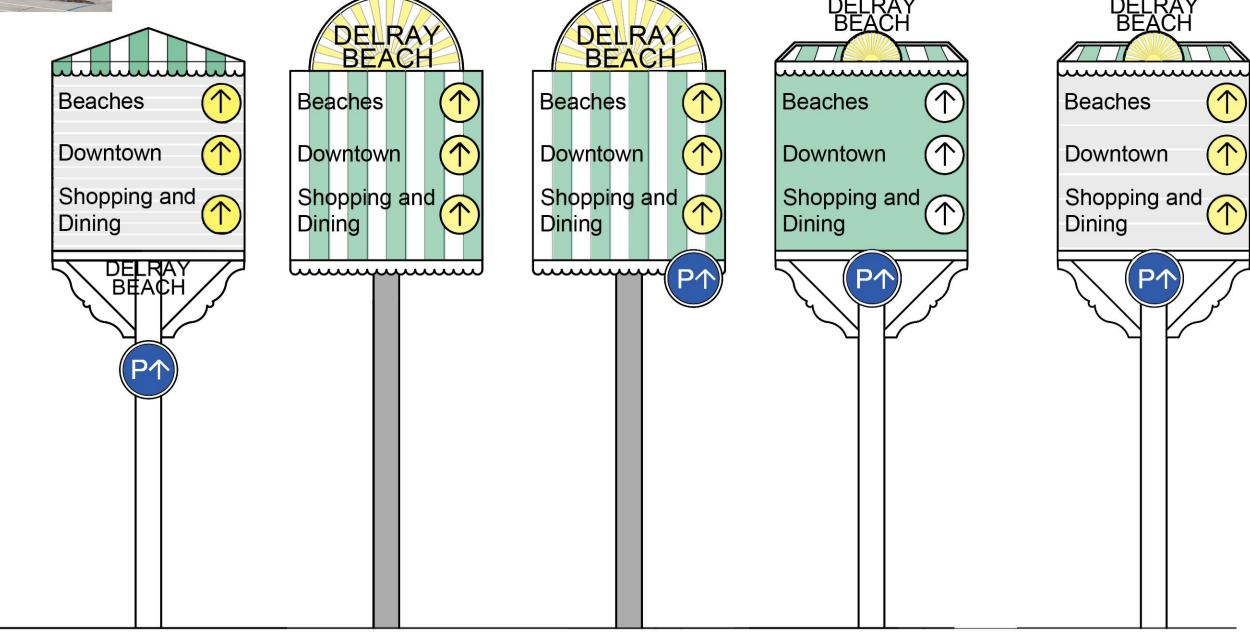

## **Option A**

#### DELRAY BEACH DELRAY BEACH DELRAY BEACH DELRAY BEACH ↑ Beaches ↑ Beaches Option B ↑ Downtown DELRAY BEACH ↑ Downtown DELRAY BEACH Shopping and Shopping and Dining Dining PΦ DELRAY BEACH DELRAY BEACH DELRAY BEACH DELRAY BEACH Beaches Beaches 个 Downtown DELRAY BEACH Downtown DELRAY **BEACH** Shopping and Shopping and Dining Dining SIGN FACE BACK OF SIGN SIGN FACE BACK OF SIGN DELRAY BEACH DELRAY BEACH Beaches DELRAY BEACH ↑ Downtown Shopping and Dining SIGN FACE BACK OF SIGN SIGN FACE BACK OF SIGN