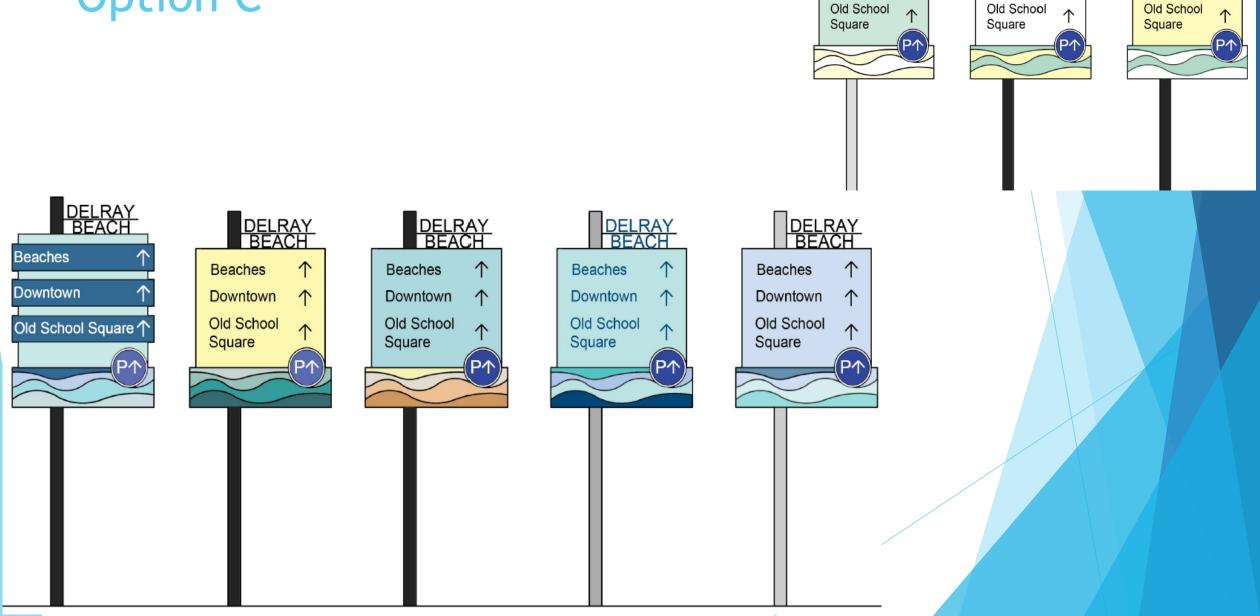

# Option C

DELRAY BEACH

Beaches

Downtown

DELRAY BEACH

Beaches

Downtown

DELRAY BEACH

Beaches

Downtown