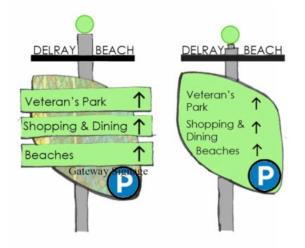

#### Current Concept B with color variation

Veteran's Park

Shopping & Dining ↑

Beaches

P

Gateway Signage

Vehicular Signage

Pedestrian Signage

Vehicular Signage

Gateway Signage

Parking Lot Identification Signage

Pedestrian Signage