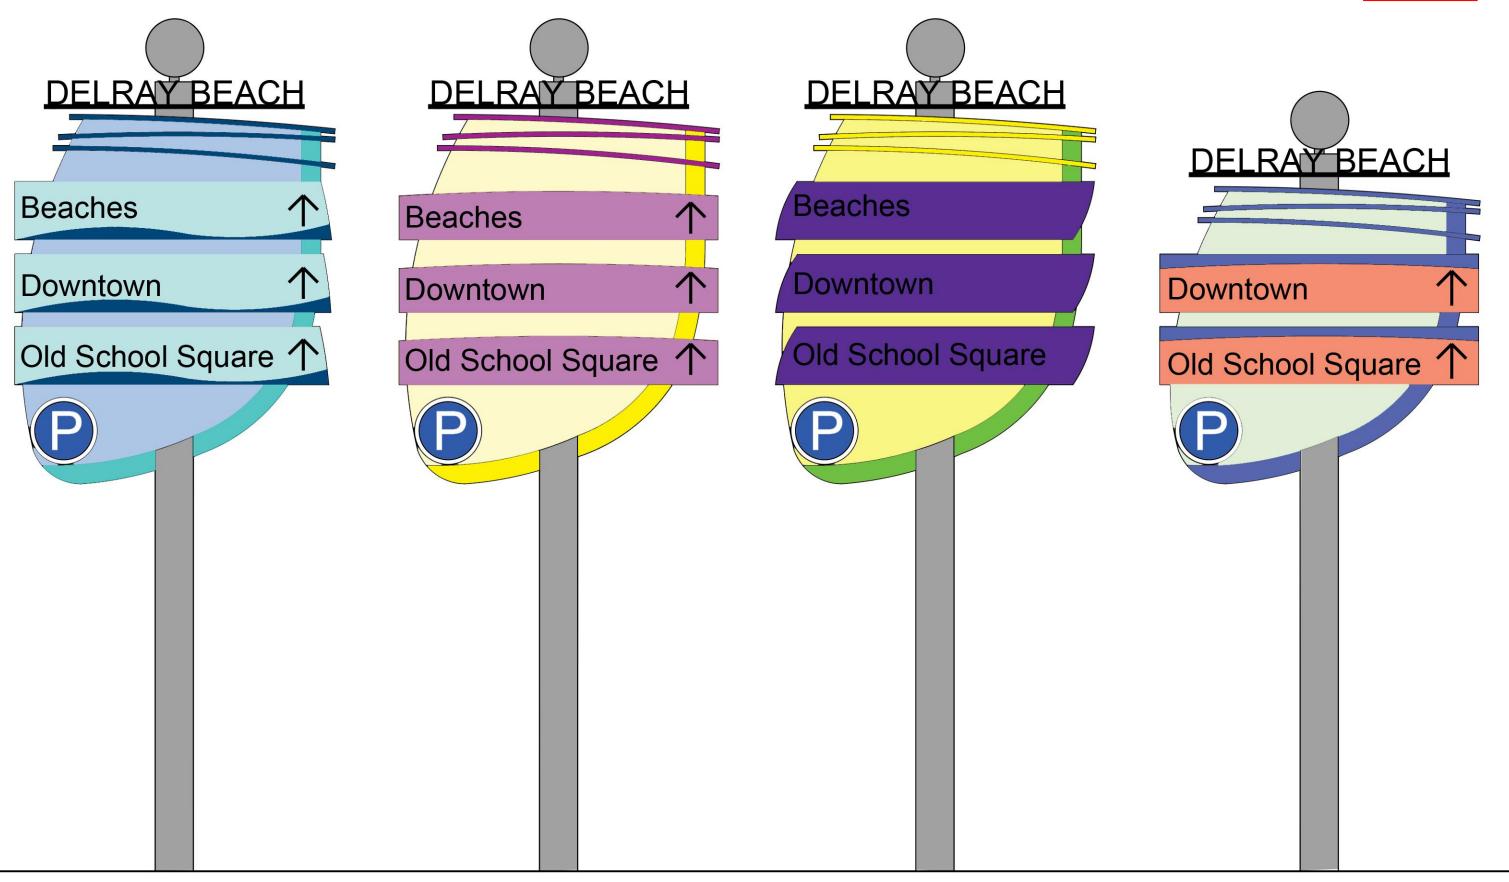

## **Option A**

#### DELRAY BEACH DELRAY BEACH DELRAY BEACH DELRAY BEACH ↑ Beaches ↑ Beaches Option B ↑ Downtown DELRAY BEACH ↑ Downtown DELRAY BEACH Shopping and Shopping and Dining Dining PΦ DELRAY BEACH DELRAY BEACH DELRAY BEACH DELRAY BEACH Beaches Beaches 个 Downtown DELRAY BEACH Downtown DELRAY **BEACH** Shopping and Shopping and Dining Dining SIGN FACE BACK OF SIGN SIGN FACE BACK OF SIGN DELRAY BEACH DELRAY BEACH Beaches DELRAY BEACH ↑ Downtown Shopping and Dining SIGN FACE BACK OF SIGN SIGN FACE BACK OF SIGN

# Option C

DELRAY BEACH

Beaches

Downtown

DELRAY BEACH

Beaches

Downtown

DELRAY BEACH

Beaches

Downtown