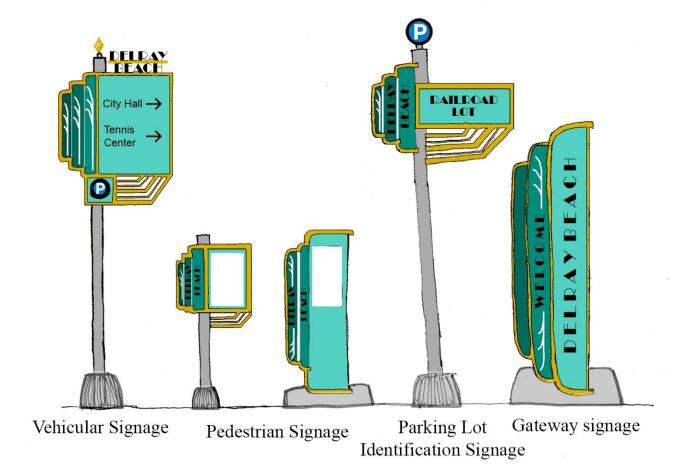

#### Current Concept B with color variation

Veteran's Park

Shopping & Dining ↑

Beaches

P

Gateway Signage

Vehicular Signage

Pedestrian Signage

Vehicular Signage

Gateway Signage

Parking Lot Identification Signage

Pedestrian Signage