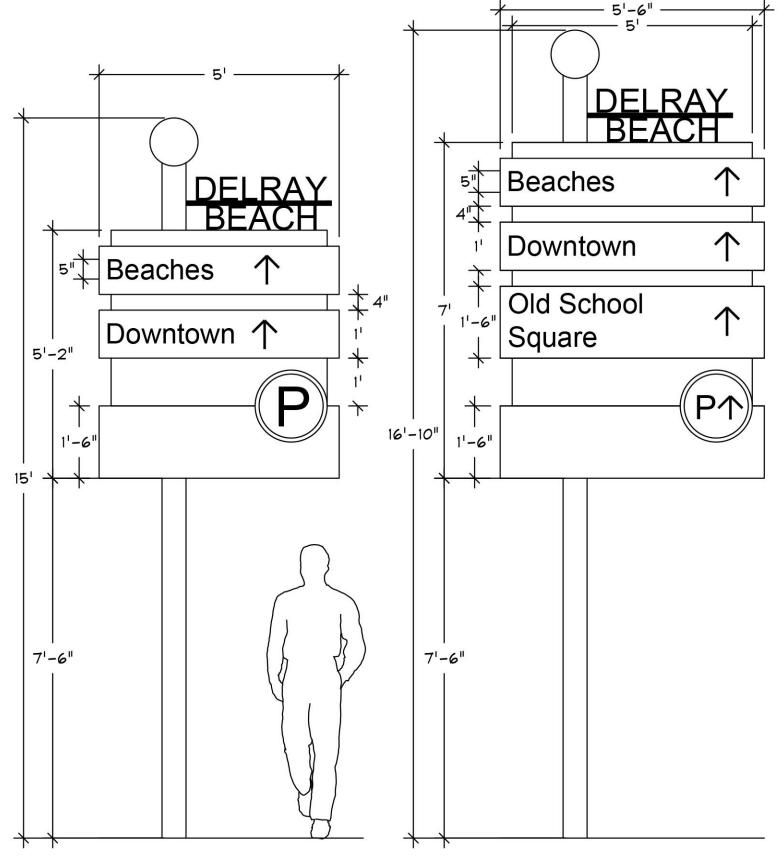

## **Option A**

#### DELRAY BEACH DELRAY BEACH DELRAY BEACH DELRAY BEACH ↑ Beaches ↑ Beaches Option B ↑ Downtown DELRAY BEACH ↑ Downtown DELRAY BEACH Shopping and Shopping and Dining Dining PΦ DELRAY BEACH DELRAY BEACH DELRAY BEACH DELRAY BEACH Beaches Beaches 个 Downtown DELRAY BEACH Downtown DELRAY **BEACH** Shopping and Shopping and Dining Dining SIGN FACE BACK OF SIGN SIGN FACE BACK OF SIGN DELRAY BEACH DELRAY BEACH Beaches DELRAY BEACH ↑ Downtown Shopping and Dining SIGN FACE BACK OF SIGN SIGN FACE BACK OF SIGN

Vehicular Signage

Gateway Signage

Parking Lot Identification Signage

Pedestrian Signage