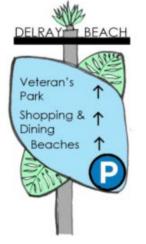

#### Current Concept B with color variation

Veteran's Park

Shopping & Dining ↑

Beaches

P

Gateway Signage

Vehicular Signage

Pedestrian Signage