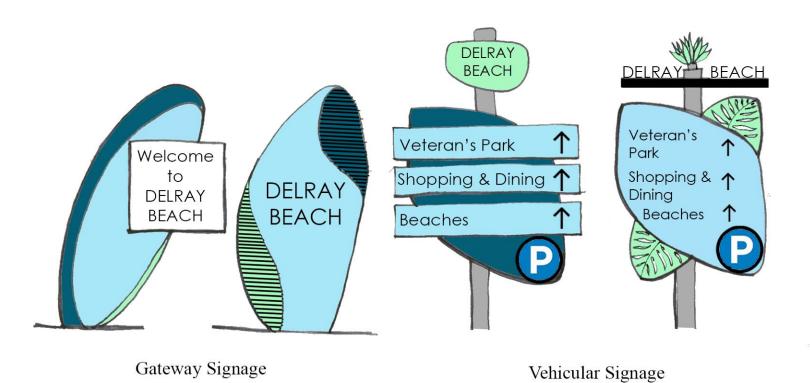

#### Current Concept B with color variation

Veteran's Park

Shopping & Dining ↑

Beaches

P

Gateway Signage

Vehicular Signage

Pedestrian Signage

Vehicular Signage

Gateway Signage

Parking Lot Identification Signage

Pedestrian Signage