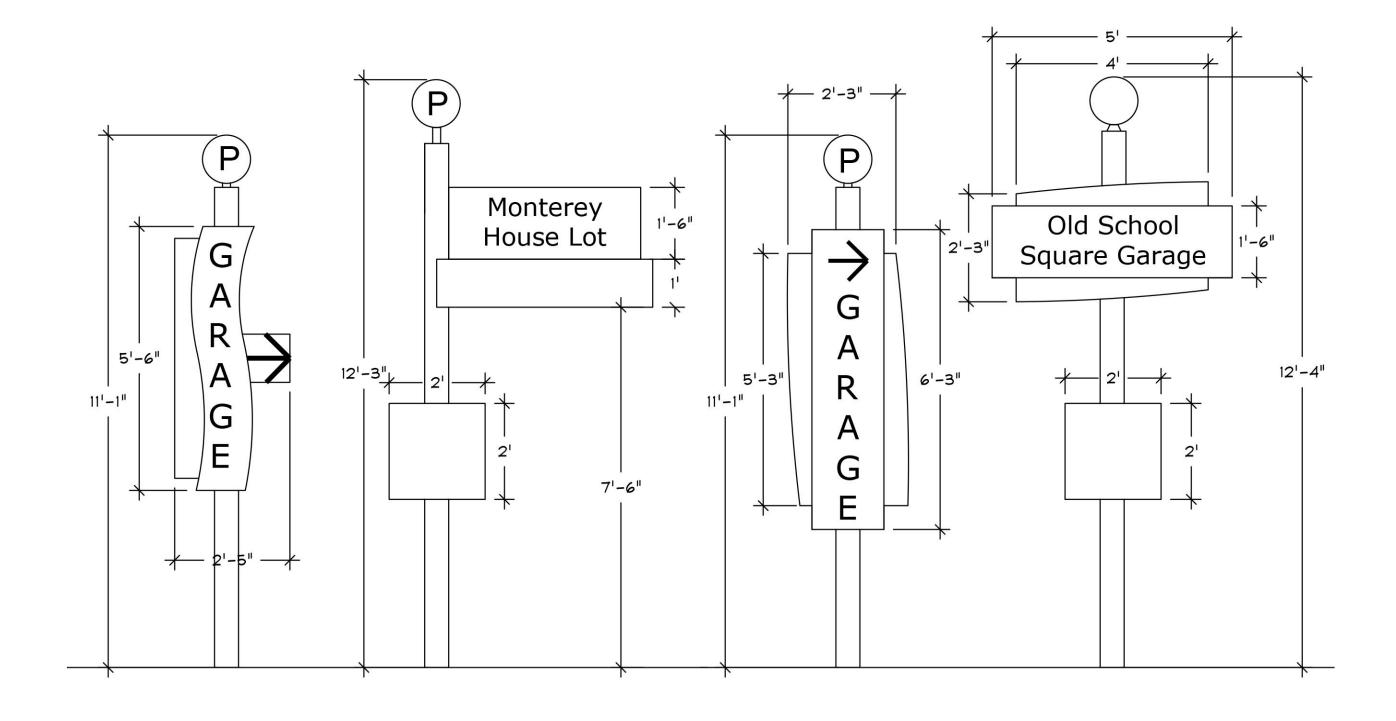

Vehicular Signage

Gateway Signage

Parking Lot Identification Signage

Pedestrian Signage

#### Current Concept A – gateway sign variations

Vehicular Signage Pedestrian Signage Parking Lot Identification Signage

Gateway Signage Options