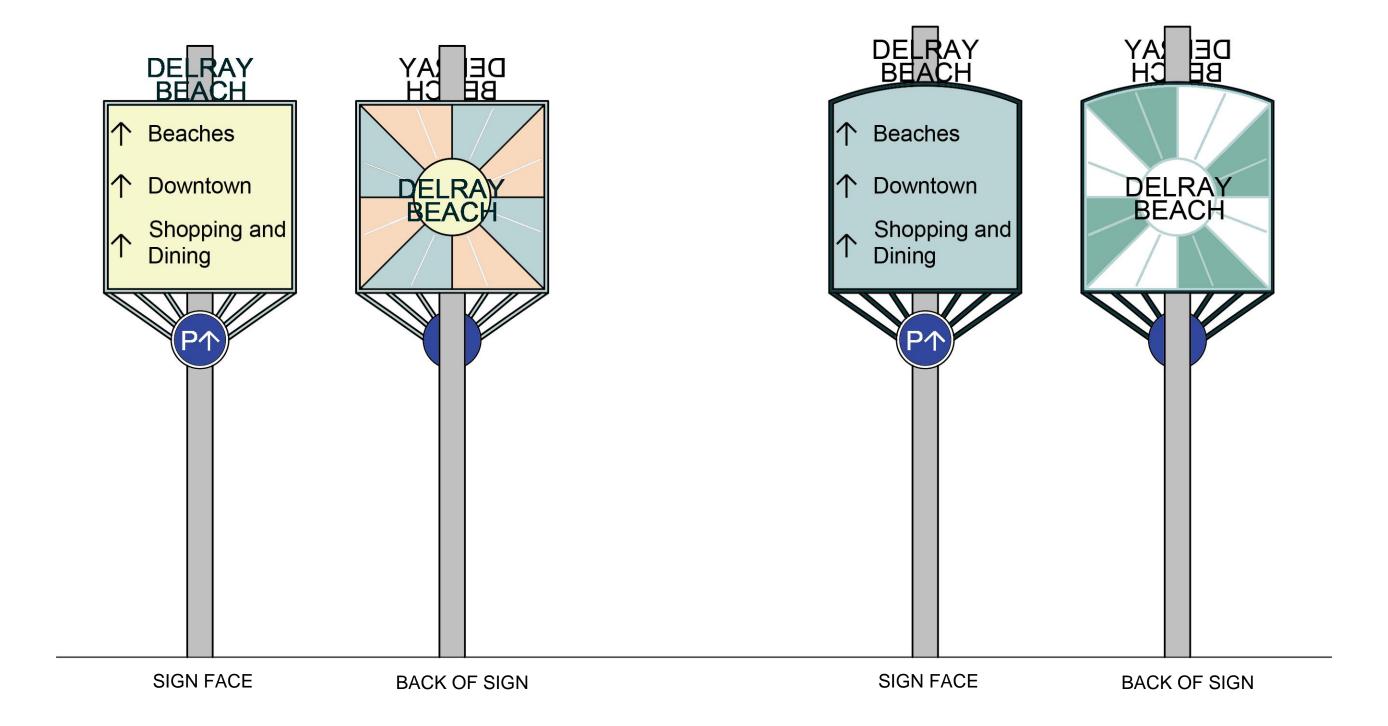

## **Option A**

#### DELRAY BEACH DELRAY BEACH DELRAY BEACH DELRAY BEACH ↑ Beaches ↑ Beaches Option B ↑ Downtown DELRAY BEACH ↑ Downtown DELRAY BEACH Shopping and Shopping and Dining Dining PΦ DELRAY BEACH DELRAY BEACH DELRAY BEACH DELRAY BEACH Beaches Beaches 个 Downtown DELRAY BEACH Downtown DELRAY **BEACH** Shopping and Shopping and Dining Dining SIGN FACE BACK OF SIGN SIGN FACE BACK OF SIGN DELRAY BEACH DELRAY BEACH Beaches DELRAY BEACH ↑ Downtown Shopping and Dining SIGN FACE BACK OF SIGN SIGN FACE BACK OF SIGN