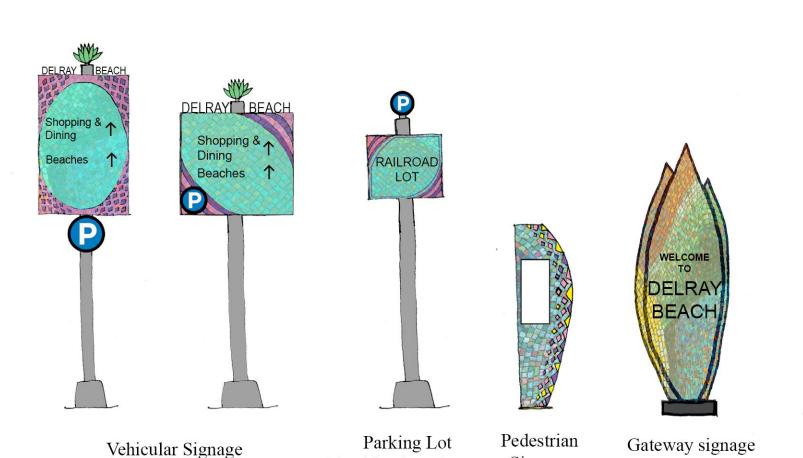

---|--------------------|----------------------------------|-----------|----------|--------|----------|
|        |                    |                                  |           |          | 1      | 2        |
| 3      | 4                  | 5                                | 6         | 7        | 8      | 9        |
| 10     | 11                 | 12                               | 13        | 14       | 15     | 16       |
| 17     | 18                 | 19                               | 20        | 21       | 22     | 23       |
| 24     | 25<br>Memorial Day | 26<br>CRA Board Meeting –<br>4pm | 27        | 28       | 29     | 30       |
| 31     |                    |                                  |           |          |        |          |

#### Early Concept Sketches









Identification Signage

Signage





#### **Current Concept A**



#### Current Concept A – color variations



#### Current Concept B with color variation



Veteran's Park

Shopping & Dining ↑

Beaches

P





Gateway Signage

Vehicular Signage

Pedestrian Signage



Vehicular Signage



Gateway Signage



Parking Lot Identification Signage



Pedestrian Signage

#### Current Concept A – gateway sign variations















Vehicular Signage Pedestrian Signage Parking Lot Identification Signage

Gateway Signage Options