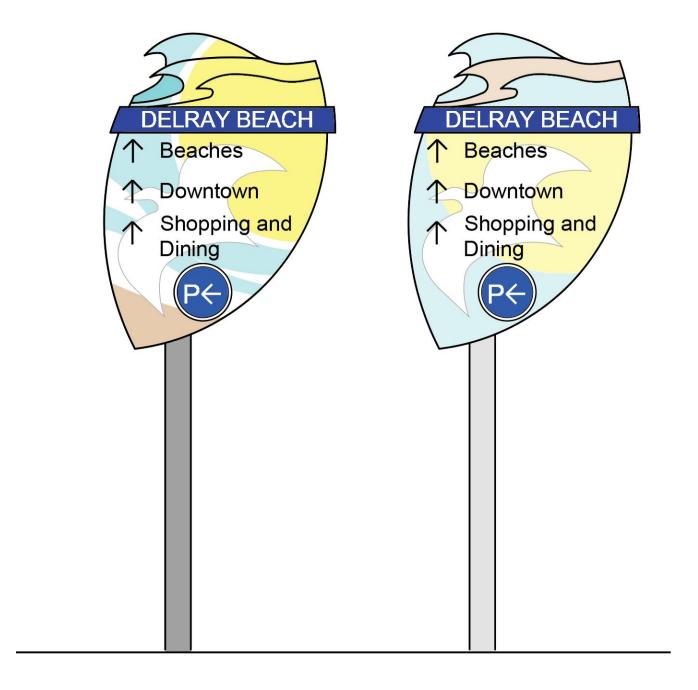

#### Current Concept B with color variation

Veteran's Park

Shopping & Dining ↑

Beaches

P

Gateway Signage

Vehicular Signage

Pedestrian Signage