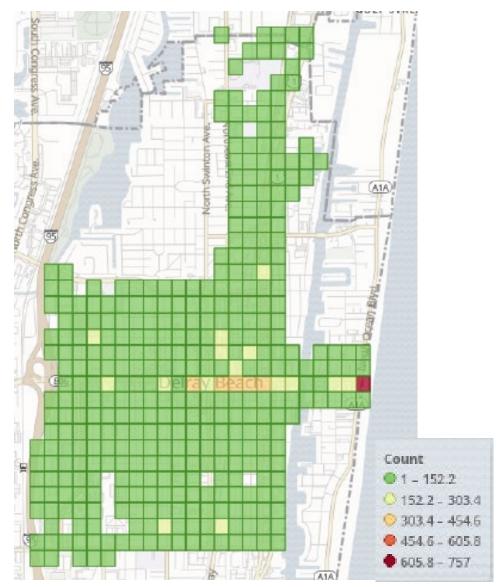

* Shopping and Shopping and Dining Dining SIGN FACE BACK OF SIGN SIGN FACE BACK OF SIGN DELRAY BEACH DELRAY BEACH Beaches DELRAY BEACH ↑ Downtown Shopping and Dining SIGN FACE BACK OF SIGN SIGN FACE BACK OF SIGN

# Option C



DELRAY BEACH

Beaches

Downtown

DELRAY BEACH

Beaches

Downtown

DELRAY BEACH

Beaches

Downtown

### Next Steps

- Develop a full array of signs:
  - Vehicular
  - Pedestrian
  - Parking Lot
  - Gateway
- Vehicular Sign Destinations
  - Map Locations (inventory)
- Gateway Signage Locations
- CRA Board presentation (January/February 2020)









DISCUSSION – POINT-TO –
POINT TRANSPORTATION
SERVICES WITH FREEBEE –
SERVICE UPDATE

# Ridership

- ▶ 16,877 Total Passengers
- > 9,234 Total Rides



#### PASSENGERS AND RIDES BY MONTH (YTD)



## Rides - Pickup/Dropoff





## **App Open Locations**

> 3,082 Downloads with Delray zip code





#### Freebee ED & Deals

- 129 Local Business with App Profile
- 21 Business Deals
  - ▶ 125 Deals Used



THANK YOU FOR RIDING FREEBEE TO

**SALTY DOG PET GROOMING** 

DELRAY BEACH

























### Freebee Next Steps

- App Challenges
  - Glitches
  - Connectivity
  - Different riders (pickup)
  - Text communication
  - Text notifications
- Ride-sharing zones
- Waiting times
- Freebee-Business Deals (continuous...)
- Businesses on the app (continuous...)
- Service Requests from other areas (continuous...)



TENTATIVE CRA BOARD MEETING SCHEDULE – JANUARY- MAY 2020

# Proposed CRA Board Meeting Dates 4th Tuesday of every month at 4:00pm

| January 28  | 2pm Workshop<br>4pm Regular Meeting |
|------------