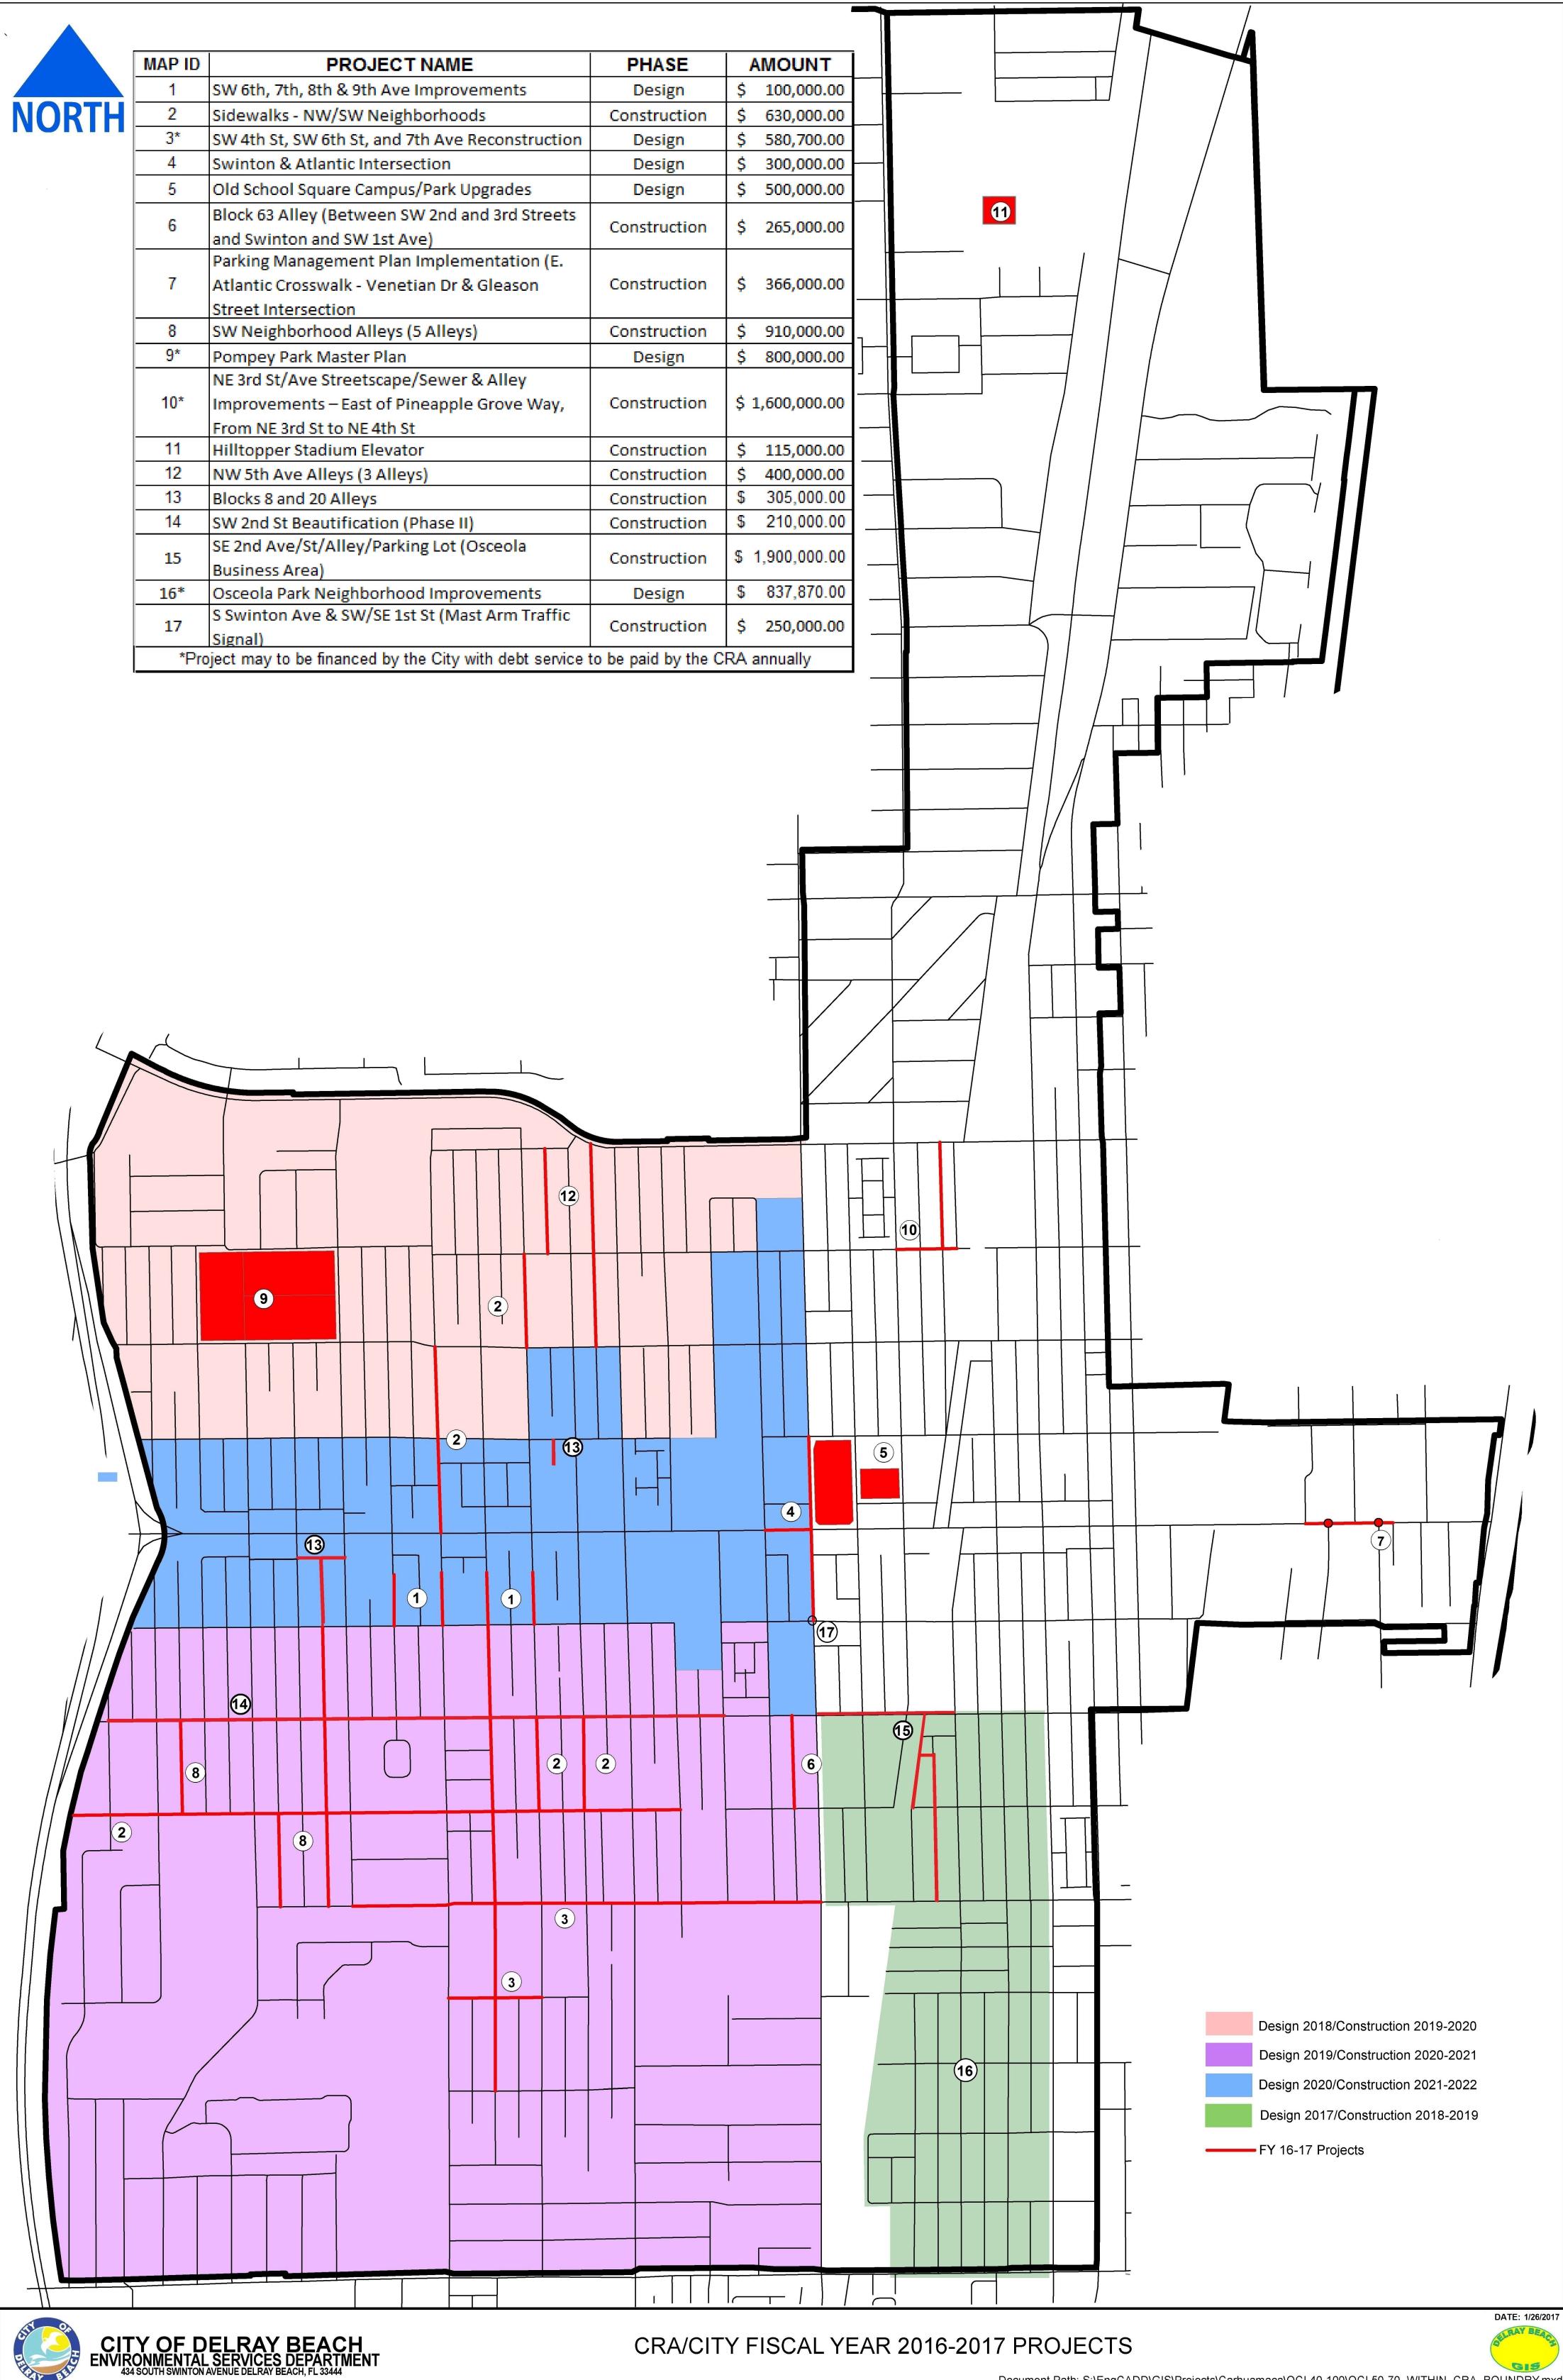

sup> Street (Sub-Area 2)

CRA funding: \$2,600,000

The CRA purchased a 15,000 +/- sq. ft. vacant warehouse in the Pineapple Grove district for conversion to an arts related use such as an arts center/incubator. The purpose of this project is to encourage visitors and pedestrian activity in the Pineapple Grove area and to enhance Delray's image as an arts oriented community. In FY 13/14 the CRA Board selected an architect for design services. Construction drawings were completed in FY 2014/15 with funding in FY 2016/17 for construction. Of the \$2,600,000, \$2,200,000 is provided to reflect Hatcher Construction & Development, Inc.'s bid (\$2,199,978). The remaining \$400,000 balance is for equipment, furnishings, and unforeseen expenses.



### **EXHIBIT A – CRA DISTRICT SUB-AREA MAP**