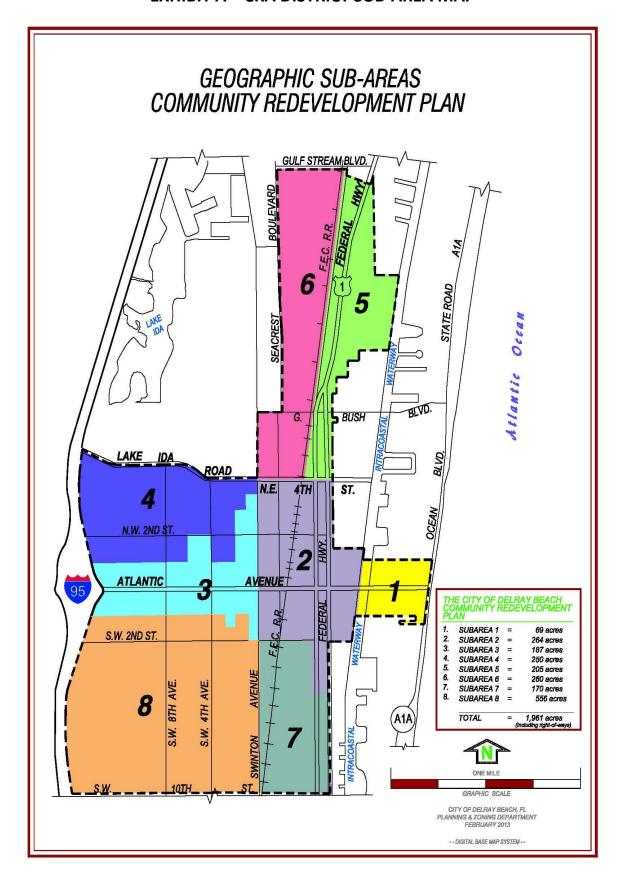

|          |                                                                                                                                                                                                                                                                                                                                                                                                                                                                                                                                                                                                                                                                                                                                                                                                                                                                                                                                                                                                                                                                                                                                                                                                                                                                                                                                                                                                                                                                                                                                                                                                                                                                                                                                                                                                                                                                                                                                                                                                                                                                                                                                |                    | Amendment No.1     |
|----------|--------------------------------------------------------------------------------------------------------------------------------------------------------------------------------------------------------------------------------------------------------------------------------------------------------------------------------------------------------------------------------------------------------------------------------------------------------------------------------------------------------------------------------------------------------------------------------------------------------------------------------------------------------------------------------------------------------------------------------------------------------------------------------------------------------------------------------------------------------------------------------------------------------------------------------------------------------------------------------------------------------------------------------------------------------------------------------------------------------------------------------------------------------------------------------------------------------------------------------------------------------------------------------------------------------------------------------------------------------------------------------------------------------------------------------------------------------------------------------------------------------------------------------------------------------------------------------------------------------------------------------------------------------------------------------------------------------------------------------------------------------------------------------------------------------------------------------------------------------------------------------------------------------------------------------------------------------------------------------------------------------------------------------------------------------------------------------------------------------------------------------|--------------------|--------------------|
|          |                                                                                                                                                                                                                                                                                                                                                                                                                                                                                                                                                                                                                                                                                                                                                                                                                                                                                                                                                                                                                                                                                                                                                                                                                                                                                                                                                                                                                                                                                                                                                                                                                                                                                                                                                                                                                                                                                                                                                                                                                                                                                                                                | Resolution 2016-12 | Resolution 17-01   |
|          | CRA Delray Beach                                                                                                                                                                                                                                                                                                                                                                                                                                                                                                                                                                                                                                                                                                                                                                                                                                                                                                                                                                                                                                                                                                                                                                                                                                                                                                                                                                                                                                                                                                                                                                                                                                                                                                                                                                                                                                                                                                                                                                                                                                                                                                               | Budget             | Budget             |
|          | and the control of t                                                                                                                                                                                                                                                                                                                                                                                                                                                                                                                                                                                                                                                                                                                                                                                                                                                                                                                                                                                                                                                                                                                                                                                                                                                                                                                                                                                                                                                                                                                                                                                                                                                                                                                                                                                                                                                                                                                                                                                                                 | FY 16-17           | FY 16-17           |
|          | Budget FY 2016-17                                                                                                                                                                                                                                                                                                                                                                                                                                                                                                                                                                                                                                                                                                                                                                                                                                                                                                                                                                                                                                                                                                                                                                                                                                                                                                                                                                                                                                                                                                                                                                                                                                                                                                                                                                                                                                                                                                                                                                                                                                                                                                              |                    |                    |
|          |                                                                                                                                                                                                                                                                                                                                                                                                                                                                                                                                                                                                                                                                                                                                                                                                                                                                                                                                                                                                                                                                                                                                                                                                                                                                                                                                                                                                                                                                                                                                                                                                                                                                                                                                                                                                                                                                                                                                                                                                                                                                                                                                |                    |                    |
|          |                                                                                                                                                                                                                                                                                                                                                                                                                                                                                                                                                                                                                                                                                                                                                                                                                                                                                                                                                                                                                                                                                                                                                                                                                                                                                                                                                                                                                                                                                                                                                                                                                                                                                                                                                                                                                                                                                                                                                                                                                                                                                                                                |                    |                    |
|          | 4005 · TIF - City of Delray Beach                                                                                                                                                                                                                                                                                                                                                                                                                                                                                                                                                                                                                                                                                                                                                                                                                                                                                                                                                                                                                                                                                                                                                                                                                                                                                                                                                                                                                                                                                                                                                                                                                                                                                                                                                                                                                                                                                                                                                                                                                                                                                              | 10,080,218         | 10,306,868         |
|          | 4010 · TIF - County                                                                                                                                                                                                                                                                                                                                                                                                                                                                                                                                                                                                                                                                                                                                                                                                                                                                                                                                                                                                                                                                                                                                                                                                                                                                                                                                                                                                                                                                                                                                                                                                                                                                                                                                                                                                                                                                                                                                                                                                                                                                                                            | 6,923,987          | 6,923,080          |
|          | Total 4000 - TAX INCREMENT FINANCING (TIF)                                                                                                                                                                                                                                                                                                                                                                                                                                                                                                                                                                                                                                                                                                                                                                                                                                                                                                                                                                                                                                                                                                                                                                                                                                                                                                                                                                                                                                                                                                                                                                                                                                                                                                                                                                                                                                                                                                                                                                                                                                                                                     | 17,004,205         | 17,229,948         |
|          | 4050 - CRA ADMINISTRATION SOURCES                                                                                                                                                                                                                                                                                                                                                                                                                                                                                                                                                                                                                                                                                                                                                                                                                                                                                                                                                                                                                                                                                                                                                                                                                                                                                                                                                                                                                                                                                                                                                                                                                                                                                                                                                                                                                                                                                                                                                                                                                                                                                              | 7.2.7.22           | , -,               |
|          | 4060 · Land Sales                                                                                                                                                                                                                                                                                                                                                                                                                                                                                                                                                                                                                                                                                                                                                                                                                                                                                                                                                                                                                                                                                                                                                                                                                                                                                                                                                                                                                                                                                                                                                                                                                                                                                                                                                                                                                                                                                                                                                                                                                                                                                                              | 3,900,000          | 3,600,000          |
|          | 4216 · Green Market Booth & Other                                                                                                                                                                                                                                                                                                                                                                                                                                                                                                                                                                                                                                                                                                                                                                                                                                                                                                                                                                                                                                                                                                                                                                                                                                                                                                                                                                                                                                                                                                                                                                                                                                                                                                                                                                                                                                                                                                                                                                                                                                                                                              | 55,000             | 55,000             |
|          | 4240 · Property Revenue (Rents)                                                                                                                                                                                                                                                                                                                                                                                                                                                                                                                                                                                                                                                                                                                                                                                                                                                                                                                                                                                                                                                                                                                                                                                                                                                                                                                                                                                                                                                                                                                                                                                                                                                                                                                                                                                                                                                                                                                                                                                                                                                                                                | 80,000             | 80,000             |
|          | 4500 · General Fund Carry forward                                                                                                                                                                                                                                                                                                                                                                                                                                                                                                                                                                                                                                                                                                                                                                                                                                                                                                                                                                                                                                                                                                                                                                                                                                                                                                                                                                                                                                                                                                                                                                                                                                                                                                                                                                                                                                                                                                                                                                                                                                                                                              | 5,005,000          | 5,005,000          |
|          | 2831- City National Line of Credit                                                                                                                                                                                                                                                                                                                                                                                                                                                                                                                                                                                                                                                                                                                                                                                                                                                                                                                                                                                                                                                                                                                                                                                                                                                                                                                                                                                                                                                                                                                                                                                                                                                                                                                                                                                                                                                                                                                                                                                                                                                                                             | 1,567,785          | 1,567,785          |
|          | 4600 - Other Income                                                                                                                                                                                                                                                                                                                                                                                                                                                                                                                                                                                                                                                                                                                                                                                                                                                                                                                                                                                                                                                                                                                                                                                                                                                                                                                                                                                                                                                                                                                                                                                                                                                                                                                                                                                                                                                                                                                                                                                                                                                                                                            | -                  | <u> </u>           |
|          | 4700 - Reimbursement - City                                                                                                                                                                                                                                                                                                                                                                                                                                                                                                                                                                                                                                                                                                                                                                                                                                                                                                                                                                                                                                                                                                                                                                                                                                                                                                                                                                                                                                                                                                                                                                                                                                                                                                                                                                                                                                                                                                                                                                                                                                                                                                    | 135,000            | 135,000            |
|          | 4750 - Reimbursement - Other                                                                                                                                                                                                                                                                                                                                                                                                                                                                                                                                                                                                                                                                                                                                                                                                                                                                                                                                                                                                                                                                                                                                                                                                                                                                                                                                                                                                                                                                                                                                                                                                                                                                                                                                                                                                                                                                                                                                                                                                                                                                                                   | -                  | 1,519,178          |
|          | 4800 · Loans Receivable Interest                                                                                                                                                                                                                                                                                                                                                                                                                                                                                                                                                                                                                                                                                                                                                                                                                                                                                                                                                                                                                                                                                                                                                                                                                                                                                                                                                                                                                                                                                                                                                                                                                                                                                                                                                                                                                                                                                                                                                                                                                                                                                               | 53,000             | 26,000             |
|          | 4900 ⋅ Interest Earned                                                                                                                                                                                                                                                                                                                                                                                                                                                                                                                                                                                                                                                                                                                                                                                                                                                                                                                                                                                                                                                                                                                                                                                                                                                                                                                                                                                                                                                                                                                                                                                                                                                                                                                                                                                                                                                                                                                                                                                                                                                                                                         | 16,000             | 16,000             |
|          | Total 4050- CRA ADMINISTRATION SOURCES                                                                                                                                                                                                                                                                                                                                                                                                                                                                                                                                                                                                                                                                                                                                                                                                                                                                                                                                                                                                                                                                                                                                                                                                                                                                                                                                                                                                                                                                                                                                                                                                                                                                                                                                                                                                                                                                                                                                                                                                                                                                                         | 10,811,785         | 12,003,963         |
| Total    | Revenue From Activities                                                                                                                                                                                                                                                                                                                                                                                                                                                                                                                                                                                                                                                                                                                                                                                                                                                                                                                                                                                                                                                                                                                                                                                                                                                                                                                                                                                                                                                                                                                                                                                                                                                                                                                                                                                                                                                                                                                                                                                                                                                                                                        | 27,815,990         | 29,233,911         |
| Exper    | ditures for Activities                                                                                                                                                                                                                                                                                                                                                                                                                                                                                                                                                                                                                                                                                                                                                                                                                                                                                                                                                                                                                                                                                                                                                                                                                                                                                                                                                                                                                                                                                                                                                                                                                                                                                                                                                                                                                                                                                                                                                                                                                                                                                                         |                    |                    |
|          | 5001 - AREAWIDE & NEIGHBORHOOD PLANS                                                                                                                                                                                                                                                                                                                                                                                                                                                                                                                                                                                                                                                                                                                                                                                                                                                                                                                                                                                                                                                                                                                                                                                                                                                                                                                                                                                                                                                                                                                                                                                                                                                                                                                                                                                                                                                                                                                                                                                                                                                                                           |                    |                    |
| Sub A    |                                                                                                                                                                                                                                                                                                                                                                                                                                                                                                                                                                                                                                                                                                                                                                                                                                                                                                                                                                                                                                                                                                                                                                                                                                                                                                                                                                                                                                                                                                                                                                                                                                                                                                                                                                                                                                                                                                                                                                                                                                                                                                                                |                    |                    |
| 3        | 5110 · West Atlantic Redevelopment Plan Update                                                                                                                                                                                                                                                                                                                                                                                                                                                                                                                                                                                                                                                                                                                                                                                                                                                                                                                                                                                                                                                                                                                                                                                                                                                                                                                                                                                                                                                                                                                                                                                                                                                                                                                                                                                                                                                                                                                                                                                                                                                                                 | 100,000            | 100,000            |
| 3        | 5115 · Land Acquisition                                                                                                                                                                                                                                                                                                                                                                                                                                                                                                                                                                                                                                                                                                                                                                                                                                                                                                                                                                                                                                                                                                                                                                                                                                                                                                                                                                                                                                                                                                                                                                                                                                                                                                                                                                                                                                                                                                                                                                                                                                                                                                        | 2,500,000          | 2,820,000          |
| 3        | 5120 · Project Develop/ Implementation                                                                                                                                                                                                                                                                                                                                                                                                                                                                                                                                                                                                                                                                                                                                                                                                                                                                                                                                                                                                                                                                                                                                                                                                                                                                                                                                                                                                                                                                                                                                                                                                                                                                                                                                                                                                                                                                                                                                                                                                                                                                                         | 25,000             | 25,000             |
| 3        | 5123 - Block 8 Alley (CIP)                                                                                                                                                                                                                                                                                                                                                                                                                                                                                                                                                                                                                                                                                                                                                                                                                                                                                                                                                                                                                                                                                                                                                                                                                                                                                                                                                                                                                                                                                                                                                                                                                                                                                                                                                                                                                                                                                                                                                                                                                                                                                                     | 200,000            | 230,000            |
| 3        | 5132 - SW 6th, 7th, 8th, & 9th Ave (CIP) 5140 · Legal Fees-W. Atlantic Redevelop                                                                                                                                                                                                                                                                                                                                                                                                                                                                                                                                                                                                                                                                                                                                                                                                                                                                                                                                                                                                                                                                                                                                                                                                                                                                                                                                                                                                                                                                                                                                                                                                                                                                                                                                                                                                                                                                                                                                                                                                                                               | 100,000<br>50,000  | 100,000<br>50,000  |
| 3        | Total 5100 · West Atlantic Redevelop                                                                                                                                                                                                                                                                                                                                                                                                                                                                                                                                                                                                                                                                                                                                                                                                                                                                                                                                                                                                                                                                                                                                                                                                                                                                                                                                                                                                                                                                                                                                                                                                                                                                                                                                                                                                                                                                                                                                                                                                                                                                                           | 2,975,000          | 3,325,000          |
| -        | ·                                                                                                                                                                                                                                                                                                                                                                                                                                                                                                                                                                                                                                                                                                                                                                                                                                                                                                                                                                                                                                                                                                                                                                                                                                                                                                                                                                                                                                                                                                                                                                                                                                                                                                                                                                                                                                                                                                                                                                                                                                                                                                                              | 2,373,000          | 3,323,000          |
| -        | 5200 · DOWNTOWN- DB-MASTER PLAN                                                                                                                                                                                                                                                                                                                                                                                                                                                                                                                                                                                                                                                                                                                                                                                                                                                                                                                                                                                                                                                                                                                                                                                                                                                                                                                                                                                                                                                                                                                                                                                                                                                                                                                                                                                                                                                                                                                                                                                                                                                                                                |                    |                    |
| 2        | 5201 - OSS Facility (CIP)                                                                                                                                                                                                                                                                                                                                                                                                                                                                                                                                                                                                                                                                                                                                                                                                                                                                                                                                                                                                                                                                                                                                                                                                                                                                                                                                                                                                                                                                                                                                                                                                                                                                                                                                                                                                                                                                                                                                                                                                                                                                                                      | 500,000            | 500,000            |
| 2        | 5205 - Old Library Site Redevelopment                                                                                                                                                                                                                                                                                                                                                                                                                                                                                                                                                                                                                                                                                                                                                                                                                                                                                                                                                                                                                                                                                                                                                                                                                                                                                                                                                                                                                                                                                                                                                                                                                                                                                                                                                                                                                                                                                                                                                                                                                                                                                          | 50,000             | 50,000             |
| 3        | 5210 · SE 1st Street 2 way conversion (CIP) 5225 - Gateway Feature (Signage)                                                                                                                                                                                                                                                                                                                                                                                                                                                                                                                                                                                                                                                                                                                                                                                                                                                                                                                                                                                                                                                                                                                                                                                                                                                                                                                                                                                                                                                                                                                                                                                                                                                                                                                                                                                                                                                                                                                                                                                                                                                   | 250,000            | 250,000            |
| 1,2,3    | 5230 · Downtown Trolley                                                                                                                                                                                                                                                                                                                                                                                                                                                                                                                                                                                                                                                                                                                                                                                                                                                                                                                                                                                                                                                                                                                                                                                                                                                                                                                                                                                                                                                                                                                                                                                                                                                                                                                                                                                                                                                                                                                                                                                                                                                                                                        | 100,000<br>450,000 | 100,000<br>450,000 |
| 1,2,3    | 5235 · Parking Manage-Crosswalks E Atlantic (CIP)                                                                                                                                                                                                                                                                                                                                                                                                                                                                                                                                                                                                                                                                                                                                                                                                                                                                                                                                                                                                                                                                                                                                                                                                                                                                                                                                                                                                                                                                                                                                                                                                                                                                                                                                                                                                                                                                                                                                                                                                                                                                              | 350,000            | 366,000            |
|          | 5236 - Parking Manage-Wayfinder Signage (CIP)                                                                                                                                                                                                                                                                                                                                                                                                                                                                                                                                                                                                                                                                                                                                                                                                                                                                                                                                                                                                                                                                                                                                                                                                                                                                                                                                                                                                                                                                                                                                                                                                                                                                                                                                                                                                                                                                                                                                                                                                                                                                                  | 150,000            | 150,000            |
|          | 5239 - Project Develop / Implementation                                                                                                                                                                                                                                                                                                                                                                                                                                                                                                                                                                                                                                                                                                                                                                                                                                                                                                                                                                                                                                                                                                                                                                                                                                                                                                                                                                                                                                                                                                                                                                                                                                                                                                                                                                                                                                                                                                                                                                                                                                                                                        | 35,000             | 35,000             |
| 2        | * 5251 - NE 3rd St/Ave Alley Improvements (CIP)                                                                                                                                                                                                                                                                                                                                                                                                                                                                                                                                                                                                                                                                                                                                                                                                                                                                                                                                                                                                                                                                                                                                                                                                                                                                                                                                                                                                                                                                                                                                                                                                                                                                                                                                                                                                                                                                                                                                                                                                                                                                                | -                  | -                  |
| 2,3      | 5253 - Swinton & Atlantic Intersection (CIP)                                                                                                                                                                                                                                                                                                                                                                                                                                                                                                                                                                                                                                                                                                                                                                                                                                                                                                                                                                                                                                                                                                                                                                                                                                                                                                                                                                                                                                                                                                                                                                                                                                                                                                                                                                                                                                                                                                                                                                                                                                                                                   | 300,000            | 300,000            |
|          | 5295 · Legal Fees -DB Master Plan                                                                                                                                                                                                                                                                                                                                                                                                                                                                                                                                                                                                                                                                                                                                                                                                                                                                                                                                                                                                                                                                                                                                                                                                                                                                                                                                                                                                                                                                                                                                                                                                                                                                                                                                                                                                                                                                                                                                                                                                                                                                                              | 10,000             | 10,000             |
|          | Total 5200 · DOWNTOWN- DB-MASTER PLAN                                                                                                                                                                                                                                                                                                                                                                                                                                                                                                                                                                                                                                                                                                                                                                                                                                                                                                                                                                                                                                                                                                                                                                                                                                                                                                                                                                                                                                                                                                                                                                                                                                                                                                                                                                                                                                                                                                                                                                                                                                                                                          | 2,195,000          | 2,211,000          |
| 8        | 5300 · SW Neighborhood Plan                                                                                                                                                                                                                                                                                                                                                                                                                                                                                                                                                                                                                                                                                                                                                                                                                                                                                                                                                                                                                                                                                                                                                                                                                                                                                                                                                                                                                                                                                                                                                                                                                                                                                                                                                                                                                                                                                                                                                                                                                                                                                                    | _,.00,000          | _,_ : .,           |
| 8        | 5306 - Village Square Elderly Loan                                                                                                                                                                                                                                                                                                                                                                                                                                                                                                                                                                                                                                                                                                                                                                                                                                                                                                                                                                                                                                                                                                                                                                                                                                                                                                                                                                                                                                                                                                                                                                                                                                                                                                                                                                                                                                                                                                                                                                                                                                                                                             | 2,700,000          | 2,700,000          |
| 8        | 5350 · SW 2th Street Beautification/Phase II (CIP)                                                                                                                                                                                                                                                                                                                                                                                                                                                                                                                                                                                                                                                                                                                                                                                                                                                                                                                                                                                                                                                                                                                                                                                                                                                                                                                                                                                                                                                                                                                                                                                                                                                                                                                                                                                                                                                                                                                                                                                                                                                                             | 210,000            | 210,000            |
| 8        | * 5351 - SW 4th St, 6th St, 7th Ave-Reconst. (CIP)                                                                                                                                                                                                                                                                                                                                                                                                                                                                                                                                                                                                                                                                                                                                                                                                                                                                                                                                                                                                                                                                                                                                                                                                                                                                                                                                                                                                                                                                                                                                                                                                                                                                                                                                                                                                                                                                                                                                                                                                                                                                             | -                  | -7-00              |
| 8        | 5360 - Block 63 Alley (CIP)                                                                                                                                                                                                                                                                                                                                                                                                                                                                                                                                                                                                                                                                                                                                                                                                                                                                                                                                                                                                                                                                                                                                                                                                                                                                                                                                                                                                                                                                                                                                                                                                                                                                                                                                                                                                                                                                                                                                                                                                                                                                                                    | 225,000            | 265,000            |
| 8        | 5361 - SW Neighborhood Alleys (CIP)                                                                                                                                                                                                                                                                                                                                                                                                                                                                                                                                                                                                                                                                                                                                                                                                                                                                                                                                                                                                                                                                                                                                                                                                                                                                                                                                                                                                                                                                                                                                                                                                                                                                                                                                                                                                                                                                                                                                                                                                                                                                                            | 800,000            | 910,000            |
| 8        | 5395 · Legal Fees-SW Neighborhood Plan                                                                                                                                                                                                                                                                                                                                                                                                                                                                                                                                                                                                                                                                                                                                                                                                                                                                                                                                                                                                                                                                                                                                                                                                                                                                                                                                                                                                                                                                                                                                                                                                                                                                                                                                                                                                                                                                                                                                                                                                                                                                                         | 30,000             | 30,000             |
| 8        | Total 5300 · SW Neighborhood Plan                                                                                                                                                                                                                                                                                                                                                                                                                                                                                                                                                                                                                                                                                                                                                                                                                                                                                                                                                                                                                                                                                                                                                                                                                                                                                                                                                                                                                                                                                                                                                                                                                                                                                                                                                                                                                                                                                                                                                                                                                                                                                              | 3,965,000          | 4,115,000          |
| 5        | 5400 · N. Federal Highway Area                                                                                                                                                                                                                                                                                                                                                                                                                                                                                                                                                                                                                                                                                                                                                                                                                                                                                                                                                                                                                                                                                                                                                                                                                                                                                                                                                                                                                                                                                                                                                                                                                                                                                                                                                                                                                                                                                                                                                                                                                                                                                                 |                    |                    |
| 5        | 5425 - Project Development/Implementation                                                                                                                                                                                                                                                                                                                                                                                                                                                                                                                                                                                                                                                                                                                                                                                                                                                                                                                                                                                                                                                                                                                                                                                                                                                                                                                                                                                                                                                                                                                                                                                                                                                                                                                                                                                                                                                                                                                                                                                                                                                                                      | 25,000             | 25,000             |
| 5        | 5495 - Legal Fees N Fed Hwy Redv                                                                                                                                                                                                                                                                                                                                                                                                                                                                                                                                                                                                                                                                                                                                                                                                                                                                                                                                                                                                                                                                                                                                                                                                                                                                                                                                                                                                                                                                                                                                                                                                                                                                                                                                                                                                                                                                                                                                                                                                                                                                                               | 1,000              | 1,000              |
| 5        | Total 5400 · N. Federal Highway Area                                                                                                                                                                                                                                                                                                                                                                                                                                                                                                                                                                                                                                                                                                                                                                                                                                                                                                                                                                                                                                                                                                                                                                                                                                                                                                                                                                                                                                                                                                                                                                                                                                                                                                                                                                                                                                                                                                                                                                                                                                                                                           | 26,000             | 26,000             |
| 7        | 5500 · Osceola Park Neighborhood Plan                                                                                                                                                                                                                                                                                                                                                                                                                                                                                                                                                                                                                                                                                                                                                                                                                                                                                                                                                                                                                                                                                                                                                                                                                                                                                                                                                                                                                                                                                                                                                                                                                                                                                                                                                                                                                                                                                                                                                                                                                                                                                          | 20,000             | 20,000             |
| 7        | * 5510 · Residential Area Improvements (CIP)                                                                                                                                                                                                                                                                                                                                                                                                                                                                                                                                                                                                                                                                                                                                                                                                                                                                                                                                                                                                                                                                                                                                                                                                                                                                                                                                                                                                                                                                                                                                                                                                                                                                                                                                                                                                                                                                                                                                                                                                                                                                                   | _                  | -                  |
| <u> </u> | TO TO TO THOU THE PROTECTION OF THE PROTECTION O | <u> </u>           |                    |