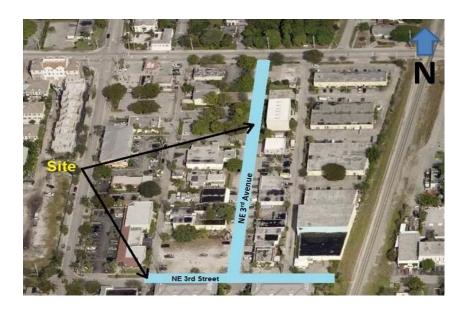

to supplement parking for area businesses and also acquired two properties: the warehouse building at 313 NE 3rd Street for conversion to an Arts Incubator, and a blighted parking lot at 362 NE 3rd Avenue. The improvements to the parking lot at 362 NE 3rd Avenue have been completed. The proposed streetscape improvements along NE 3rd Street and NE 3rd Avenue will provide safe, well-lighted pedestrian connections to the public parking areas and to area businesses. In addition, the project will include sewer upgrades along NE 3rd Avenue. Funding in FY 13/14 was for construction drawings with funding in FY 15/16 for utility relocations and additional design services. Funding in FY 16/17 is for construction, which the City has indicated would be financed with the CRA to pay the debt service.



5253 Swinton & Atlantic Intersection (Sub-Areas 2 & 3)

The Downtown Master Plan called for improvements to the intersection of Atlantic Avenue and Swinton Avenue, to make the intersection more pedestrian and vehicle—friendly, and improve connectivity between West and East Atlantic Avenue. Funding this FY is for design and construction drawings.

CRA funding: \$300,000

### 5300 - Southwest Neighborhood Plan (Sub-Area 8)

When the MacArthur Foundation agreed to provide funding for preparation of the Downtown Delray Beach Master Plan, they also included funding for a plan to address the most distressed neighborhood adjacent to the West Atlantic commercial corridor: the Southwest Neighborhood. This area had long been characterized by slum and blighted conditions, including inadequate infra