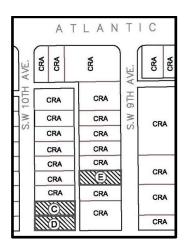

ix "D" of the Community Redevelopment Plan contains the Land Acquisition Maps for the overall area, and maps of specific blocks that were identified as priorities for redevelopment purposes. Priority properties are those that will facilitate the assembly of larger redevelopment sites (1+ acres), such as the following:

### SW 9th Ave. – (WAA between SW 9<sup>th</sup> and SW 10<sup>th</sup> Avenues)

2.5+ acre CRA-owned site. Project involves the development of a moderately-priced hotel, which was completed in February 2015. The 1.67 acre hotel site is currently under lease. Properties at the south end of block were developed by the CRA as public parking with a pocket park for surrounding community. Additional parcels within the block may be added to these sites if available for purchase.



## 600 Block – mixed use (WAA between NW 6<sup>th</sup> and NW 7<sup>th</sup> Avenues)

Combination of CRA and privately owned parcels. Project involves the continued assembly of parcels within the block for redevelopment that is consistent with the goals of the WAA Plan and DTM Plan. May be accomplished through an equity partnership among property owners or by issuance of an RFP.



### • SW 7<sup>th</sup> Avenue (WAA between SW 6<sup>th</sup> and SW 9<sup>th</sup> Avenues)

Combination of CRA and privately owned parcels. Project involves the continued assembly of parcels within the block for redevelopment that is consistent with the goals of the WAA Plan and DTM Plan. Priority

for mixed use to provide neighborhood retail & services and employment opportunities for the surrounding comm