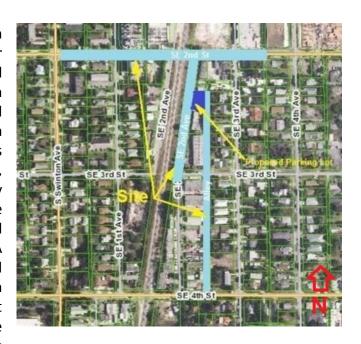

|          |                                                                                                                                                                                                                                                                                                                                                                                                                                                                                                                                                                                                                                                                                                                                                                                                                                                                                                                                                                                                                                                                                                                                                                                                                                                                                                                                                                                                                                                                                                                                                                                                                                                                                                                                                                                                                                                                                                                                                                                                                                                                                                                                |                    | Amendment No.1     |
|----------|--------------------------------------------------------------------------------------------------------------------------------------------------------------------------------------------------------------------------------------------------------------------------------------------------------------------------------------------------------------------------------------------------------------------------------------------------------------------------------------------------------------------------------------------------------------------------------------------------------------------------------------------------------------------------------------------------------------------------------------------------------------------------------------------------------------------------------------------------------------------------------------------------------------------------------------------------------------------------------------------------------------------------------------------------------------------------------------------------------------------------------------------------------------------------------------------------------------------------------------------------------------------------------------------------------------------------------------------------------------------------------------------------------------------------------------------------------------------------------------------------------------------------------------------------------------------------------------------------------------------------------------------------------------------------------------------------------------------------------------------------------------------------------------------------------------------------------------------------------------------------------------------------------------------------------------------------------------------------------------------------------------------------------------------------------------------------------------------------------------------------------|--------------------|--------------------|
|          |                                                                                                                                                                                                                                                                                                                                                                                                                                                                                                                                                                                                                                                                                                                                                                                                                                                                                                                                                                                                                                                                                                                                                                                                                                                                                                                                                                                                                                                                                                                                                                                                                                                                                                                                                                                                                                                                                                                                                                                                                                                                                                                                | Resolution 2016-12 | Resolution 17-01   |
|          | CRA Delray Beach                                                                                                                                                                                                                                                                                                                                                                                                                                                                                                                                                                                                                                                                                                                                                                                                                                                                                                                                                                                                                                                                                                                                                                                                                                                                                                                                                                                                                                                                                                                                                                                                                                                                                                                                                                                                                                                                                                                                                                                                                                                                                                               | Budget             | Budget             |
|          | and the control of t                                                                                                                                                                                                                                                                                                                                                                                                                                                                                                                                                                                                                                                                                                                                                                                                                                                                                                                                                                                                                                                                                                                                                                                                                                                                                                                                                                                                                                                                                                                                                                                                                                                                                                                                                                                                                                                                                                                                                                                                                 | FY 16-17           | FY 16-17           |
|          | Budget FY 2016-17                                                                                                                                                                                                                                                                                                                                                                                                                                                                                                                                                                                                                                                                                                                                                                                                                                                                                                                                                                                                                                                                                                                                                                                                                                                                                                                                                                                                                                                                                                                                                                                                                                                                                                                                                                                                                                                                                                                                                                                                                                                                                                              |                    |                    |
|          |                                                                                                                                                                                                                                                                                                                                                                                                                                                                                                                                                                                                                                                                                                                                                                                                                                                                                                                                                                                                                                                                                                                                                                                                                                                                                                                                                                                                                                                                                                                                                                                                                                                                                                                                                                                                                                                                                                                                                                                                                                                                                                                                |                    |                    |
|          |                                                                                                                                                                                                                                                                                                                                                                                                                                                                                                                                                                                                                                                                                                                                                                                                                                                                                                                                                                                                                                                                                                                                                                                                                                                                                                                                                                                                                                                                                                                                                                                                                                                                                                                                                                                                                                                                                                                                                                                                                                                                                                                                |                    |                    |
|          | 4005 · TIF - City of Delray Beach                                                                                                                                                                                                                                                                                                                                                                                                                                                                                                                                                                                                                                                                                                                                                                                                                                                                                                                                                                                                                                                                                                                                                                                                                                                                                                                                                                                                                                                                                                                                                                                                                                                                                                                                                                                                                                                                                                                                                                                                                                                                                              | 10,080,218         | 10,306,868         |
|          | 4010 · TIF - County                                                                                                                                                                                                                                                                                                                                                                                                                                                                                                                                                                                                                                                                                                                                                                                                                                                                                                                                                                                                                                                                                                                                                                                                                                                                                                                                                                                                                                                                                                                                                                                                                                                                                                                                                                                                                                                                                                                                                                                                                                                                                                            | 6,923,987          | 6,923,080          |
|          | Total 4000 - TAX INCREMENT FINANCING (TIF)                                                                                                                                                                                                                                                                                                                                                                                                                                                                                                                                                                                                                                                                                                                                                                                                                                                                                                                                                                                                                                                                                                                                                                                                                                                                                                                                                                                                                                                                                                                                                                                                                                                                                                                                                                                                                                                                                                                                                                                                                                                                                     | 17,004,205         | 17,229,948         |
|          | 4050 - CRA ADMINISTRATION SOURCES                                                                                                                                                                                                                                                                                                                                                                                                                                                                                                                                                                                                                                                                                                                                                                                                                                                                                                                                                                                                                                                                                                                                                                                                                                                                                                                                                                                                                                                                                                                                                                                                                                                                                                                                                                                                                                                                                                                                                                                                                                                                                              | 7.2.7.22           | , -,               |
|          | 4060 · Land Sales                                                                                                                                                                                                                                                                                                                                                                                                                                                                                                                                                                                                                                                                                                                                                                                                                                                                                                                                                                                                                                                                                                                                                                                                                                                                                                                                                                                                                                                                                                                                                                                                                                                                                                                                                                                                                                                                                                                                                                                                                                                                                                              | 3,900,000          | 3,600,000          |
|          | 4216 · Green Market Booth & Other                                                                                                                                                                                                                                                                                                                                                                                                                                                                                                                                                                                                                                                                                                                                                                                                                                                                                                                                                                                                                                                                                                                                                                                                                                                                                                                                                                                                                                                                                                                                                                                                                                                                                                                                                                                                                                                                                                                                                                                                                                                                                              | 55,000             | 55,000             |
|          | 4240 · Property Revenue (Rents)                                                                                                                                                                                                                                                                                                                                                                                                                                                                                                                                                                                                                                                                                                                                                                                                                                                                                                                                                                                                                                                                                                                                                                                                                                                                                                                                                                                                                                                                                                                                                                                                                                                                                                                                                                                                                                                                                                                                                                                                                                                                                                | 80,000             | 80,000             |
|          | 4500 · General Fund Carry forward                                                                                                                                                                                                                                                                                                                                                                                                                                                                                                                                                                                                                                                                                                                                                                                                                                                                                                                                                                                                                                                                                                                                                                                                                                                                                                                                                                                                                                                                                                                                                                                                                                                                                                                                                                                                                                                                                                                                                                                                                                                                                              | 5,005,000          | 5,005,000          |
|          | 2831- City National Line of Credit                                                                                                                                                                                                                                                                                                                                                                                                                                                                                                                                                                                                                                                                                                                                                                                                                                                                                                                                                                                                                                                                                                                                                                                                                                                                                                                                                                                                                                                                                                                                                                                                                                                                                                                                                                                                                                                                                                                                                                                                                                                                                             | 1,567,785          | 1,567,785          |
|          | 4600 - Other Income                                                                                                                                                                                                                                                                                                                                                                                                                                                                                                                                                                                                                                                                                                                                                                                                                                                                                                                                                                                                                                                                                                                                                                                                                                                                                                                                                                                                                                                                                                                                                                                                                                                                                                                                                                                                                                                                                                                                                                                                                                                                                                            | -                  | <u> </u>           |
|          | 4700 - Reimbursement - City                                                                                                                                                                                                                                                                                                                                                                                                                                                                                                                                                                                                                                                                                                                                                                                                                                                                                                                                                                                                                                                                                                                                                                                                                                                                                                                                                                                                                                                                                                                                                                                                                                                                                                                                                                                                                                                                                                                                                                                                                                                                                                    | 135,000            | 135,000            |
|          | 4750 - Reimbursement - Other                                                                                                                                                                                                                                                                                                                                                                                                                                                                                                                                                                                                                                                                                                                                                                                                                                                                                                                                                                                                                                                                                                                                                                                                                                                                                                                                                                                                                                                                                                                                                                                                                                                                                                                                                                                                                                                                                                                                                                                                                                                                                                   | -                  | 1,519,178          |
|          | 4800 · Loans Receivable Interest                                                                                                                                                                                                                                                                                                                                                                                                                                                                                                                                                                                                                                                                                                                                                                                                                                                                                                                                                                                                                                                                                                                                                                                                                                                                                                                                                                                                                                                                                                                                                                                                                                                                                                                                                                                                                                                                                                                                                                                                                                                                                               | 53,000             | 26,000             |
|          | 4900 ⋅ Interest Earned                                                                                                                                                                                                                                                                                                                                                                                                                                                                                                                                                                                                                                                                                                                                                                                                                                                                                                                                                                                                                                                                                                                                                                                                                                                                                                                                                                                                                                                                                                                                                                                                                                                                                                                                                                                                                                                                                                                                                                                                                                                                                                         | 16,000             | 16,000             |
|          | Total 4050- CRA ADMINISTRATION SOURCES                                                                                                                                                                                                                                                                                                                                                                                                                                                                                                                                                                                                                                                                                                                                                                                                                                                                                                                                                                                                                                                                                                                                                                                                                                                                                                                                                                                                                                                                                                                                                                                                                                                                                                                                                                                                                                                                                                                                                                                                                                                                                         | 10,811,785         | 12,003,963         |
| Total    | Revenue From Activities                                                                                                                                                                                                                                                                                                                                                                                                                                                                                                                                                                                                                                                                                                                                                                                                                                                                                                                                                                                                                                                                                                                                                                                                                                                                                                                                                                                                                                                                                                                                                                                                                                                                                                                                                                                                                                                                                                                                                                                                                                                                                                        | 27,815,990         | 29,233,911         |
| Exper    | ditures for Activities                                                                                                                                                                                                                                                                                                                                                                                                                                                                                                                                                                                                                                                                                                                                                                                                                                                                                                                                                                                                                                                                                                                                                                                                                                                                                                                                                                                                                                                                                                                                                                                                                                                                                                                                                                                                                                                                                                                                                                                                                                                                                                         |                    |                    |
|          | 5001 - AREAWIDE & NEIGHBORHOOD PLANS                                                                                                                                                                                                                                                                                                                                                                                                                                                                                                                                                                                                                                                                                                                                                                                                                                                                                                                                                                                                                                                                                                                                                                                                                                                                                                                                                                                                                                                                                                                                                                                                                                                                                                                                                                                                                                                                                                                                                                                                                                                                                           |                    |                    |
| Sub A    |                                                                                                                                                                                                                                                                                                                                                                                                                                                                                                                                                                                                                                                                                                                                                                                                                                                                                                                                                                                                                                                                                                                                                                                                                                                                                                                                                                                                                                                                                                                                                                                                                                                                                                                                                                                                                                                                                                                                                                                                                                                                                                                                |                    |                    |
| 3        | 5110 · West Atlantic Redevelopment Plan Update                                                                                                                                                                                                                                                                                                                                                                                                                                                                                                                                                                                                                                                                                                                                                                                                                                                                                                                                                                                                                                                                                                                                                                                                                                                                                                                                                                                                                                                                                                                                                                                                                                                                                                                                                                                                                                                                                                                                                                                                                                                                                 | 100,000            | 100,000            |
| 3        | 5115 · Land Acquisition                                                                                                                                                                                                                                                                                                                                                                                                                                                                                                                                                                                                                                                                                                                                                                                                                                                                                                                                                                                                                                                                                                                                                                                                                                                                                                                                                                                                                                                                                                                                                                                                                                                                                                                                                                                                                                                                                                                                                                                                                                                                                                        | 2,500,000          | 2,820,000          |
| 3        | 5120 · Project Develop/ Implementation                                                                                                                                                                                                                                                                                                                                                                                                                                                                                                                                                                                                                                                                                                                                                                                                                                                                                                                                                                                                                                                                                                                                                                                                                                                                                                                                                                                                                                                                                                                                                                                                                                                                                                                                                                                                                                                                                                                                                                                                                                                                                         | 25,000             | 25,000             |
| 3        | 5123 - Block 8 Alley (CIP)                                                                                                                                                                                                                                                                                                                                                                                                                                                                                                                                                                                                                                                                                                                                                                                                                                                                                                                                                                                                                                                                                                                                                                                                                                                                                                                                                                                                                                                                                                                                                                                                                                                                                                                                                                                                                                                                                                                                                                                                                                                                                                     | 200,000            | 230,000            |
| 3        | 5132 - SW 6th, 7th, 8th, & 9th Ave (CIP) 5140 · Legal Fees-W. Atlantic Redevelop                                                                                                                                                                                                                                                                                                                                                                                                                                                                                                                                                                                                                                                                                                                                                                                                                                                                                                                                                                                                                                                                                                                                                                                                                                                                                                                                                                                                                                                                                                                                                                                                                                                                                                                                                                                                                                                                                                                                                                                                                                               | 100,000<br>50,000  | 100,000<br>50,000  |
| 3        | Total 5100 · West Atlantic Redevelop                                                                                                                                                                                                                                                                                                                                                                                                                                                                                                                                                                                                                                                                                                                                                                                                                                                                                                                                                                                                                                                                                                                                                                                                                                                                                                                                                                                                                                                                                                                                                                                                                                                                                                                                                                                                                                                                                                                                                                                                                                                                                           | 2,975,000          | 3,325,000          |
| -        | ·                                                                                                                                                                                                                                                                                                                                                                                                                                                                                                                                                                                                                                                                                                                                                                                                                                                                                                                                                                                                                                                                                                                                                                                                                                                                                                                                                                                                                                                                                                                                                                                                                                                                                                                                                                                                                                                                                                                                                                                                                                                                                                                              | 2,373,000          | 3,323,000          |
| -        | 5200 · DOWNTOWN- DB-MASTER PLAN                                                                                                                                                                                                                                                                                                                                                                                                                                                                                                                                                                                                                                                                                                                                                                                                                                                                                                                                                                                                                                                                                                                                                                                                                                                                                                                                                                                                                                                                                                                                                                                                                                                                                                                                                                                                                                                                                                                                                                                                                                                                                                |                    |                    |
| 2        | 5201 - OSS Facility (CIP)                                                                                                                                                                                                                                                                                                                                                                                                                                                                                                                                                                                                                                                                                                                                                                                                                                                                                                                                                                                                                                                                                                                                                                                                                                                                                                                                                                                                                                                                                                                                                                                                                                                                                                                                                                                                                                                                                                                                                                                                                                                                                                      | 500,000            | 500,000            |
| 2        | 5205 - Old Library Site Redevelopment                                                                                                                                                                                                                                                                                                                                                                                                                                                                                                                                                                                                                                                                                                                                                                                                                                                                                                                                                                                                                                                                                                                                                                                                                                                                                                                                                                                                                                                                                                                                                                                                                                                                                                                                                                                                                                                                                                                                                                                                                                                                                          | 50,000             | 50,000             |
| 3        | 5210 · SE 1st Street 2 way conversion (CIP) 5225 - Gateway Feature (Signage)                                                                                                                                                                                                                                                                                                                                                                                                                                                                                                                                                                                                                                                                                                                                                                                                                                                                                                                                                                                                                                                                                                                                                                                                                                                                                                                                                                                                                                                                                                                                                                                                                                                                                                                                                                                                                                                                                                                                                                                                                                                   | 250,000            | 250,000            |
| 1,2,3    | 5230 · Downtown Trolley                                                                                                                                                                                                                                                                                                                                                                                                                                                                                                                                                                                                                                                                                                                                                                                                                                                                                                                                                                                                                                                                                                                                                                                                                                                                                                                                                                                                                                                                                                                                                                                                                                                                                                                                                                                                                                                                                                                                                                                                                                                                                                        | 100,000<br>450,000 | 100,000<br>450,000 |
| 1,2,3    | 5235 · Parking Manage-Crosswalks E Atlantic (CIP)                                                                                                                                                                                                                                                                                                                                                                                                                                                                                                                                                                                                                                                                                                                                                                                                                                                                                                                                                                                                                                                                                                                                                                                                                                                                                                                                                                                                                                                                                                                                                                                                                                                                                                                                                                                                                                                                                                                                                                                                                                                                              | 350,000            | 366,000            |
|          | 5236 - Parking Manage-Wayfinder Signage (CIP)                                                                                                                                                                                                                                                                                                                                                                                                                                                                                                                                                                                                                                                                                                                                                                                                                                                                                                                                                                                                                                                                                                                                                                                                                                                                                                                                                                                                                                                                                                                                                                                                                                                                                                                                                                                                                                                                                                                                                                                                                                                                                  | 150,000            | 150,000            |
|          | 5239 - Project Develop / Implementation                                                                                                                                                                                                                                                                                                                                                                                                                                                                                                                                                                                                                                                                                                                                                                                                                                                                                                                                                                                                                                                                                                                                                                                                                                                                                                                                                                                                                                                                                                                                                                                                                                                                                                                                                                                                                                                                                                                                                                                                                                                                                        | 35,000             | 35,000             |
| 2        | * 5251 - NE 3rd St/Ave Alley Improvements (CIP)                                                                                                                                                                                                                                                                                                                                                                                                                                                                                                                                                                                                                                                                                                                                                                                                                                                                                                                                                                                                                                                                                                                                                                                                                                                                                                                                                                                                                                                                                                                                                                                                                                                                                                                                                                                                                                                                                                                                                                                                                                                                                | -                  | -                  |
| 2,3      | 5253 - Swinton & Atlantic Intersection (CIP)                                                                                                                                                                                                                                                                                                                                                                                                                                                                                                                                                                                                                                                                                                                                                                                                                                                                                                                                                                                                                                                                                                                                                                                                                                                                                                                                                                                                                                                                                                                                                                                                                                                                                                                                                                                                                                                                                                                                                                                                                                                                                   | 300,000            | 300,000            |
|          | 5295 · Legal Fees -DB Master Plan                                                                                                                                                                                                                                                                                                                                                                                                                                                                                                                                                                                                                                                                                                                                                                                                                                                                                                                                                                                                                                                                                                                                                                                                                                                                                                                                                                                                                                                                                                                                                                                                                                                                                                                                                                                                                                                                                                                                                                                                                                                                                              | 10,000             | 10,000             |
|          | Total 5200 · DOWNTOWN- DB-MASTER PLAN                                                                                                                                                                                                                                                                                                                                                                                                                                                                                                                                                                                                                                                                                                                                                                                                                                                                                                                                                                                                                                                                                                                                                                                                                                                                                                                                                                                                                                                                                                                                                                                                                                                                                                                                                                                                                                                                                                                                                                                                                                                                                          | 2,195,000          | 2,211,000          |
| 8        | 5300 · SW Neighborhood Plan                                                                                                                                                                                                                                                                                                                                                                                                                                                                                                                                                                                                                                                                                                                                                                                                                                                                                                                                                                                                                                                                                                                                                                                                                                                                                                                                                                                                                                                                                                                                                                                                                                                                                                                                                                                                                                                                                                                                                                                                                                                                                                    | _,.00,000          | _,_ : .,           |
| 8        | 5306 - Village Square Elderly Loan                                                                                                                                                                                                                                                                                                                                                                                                                                                                                                                                                                                                                                                                                                                                                                                                                                                                                                                                                                                                                                                                                                                                                                                                                                                                                                                                                                                                                                                                                                                                                                                                                                                                                                                                                                                                                                                                                                                                                                                                                                                                                             | 2,700,000          | 2,700,000          |
| 8        | 5350 · SW 2th Street Beautification/Phase II (CIP)                                                                                                                                                                                                                                                                                                                                                                                                                                                                                                                                                                                                                                                                                                                                                                                                                                                                                                                                                                                                                                                                                                                                                                                                                                                                                                                                                                                                                                                                                                                                                                                                                                                                                                                                                                                                                                                                                                                                                                                                                                                                             | 210,000            | 210,000            |
| 8        | * 5351 - SW 4th St, 6th St, 7th Ave-Reconst. (CIP)                                                                                                                                                                                                                                                                                                                                                                                                                                                                                                                                                                                                                                                                                                                                                                                                                                                                                                                                                                                                                                                                                                                                                                                                                                                                                                                                                                                                                                                                                                                                                                                                                                                                                                                                                                                                                                                                                                                                                                                                                                                                             | -                  | -7-00              |
| 8        | 5360 - Block 63 Alley (CIP)                                                                                                                                                                                                                                                                                                                                                                                                                                                                                                                                                                                                                                                                                                                                                                                                                                                                                                                                                                                                                                                                                                                                                                                                                                                                                                                                                                                                                                                                                                                                                                                                                                                                                                                                                                                                                                                                                                                                                                                                                                                                                                    | 225,000            | 265,000            |
| 8        | 5361 - SW Neighborhood Alleys (CIP)                                                                                                                                                                                                                                                                                                                                                                                                                                                                                                                                                                                                                                                                                                                                                                                                                                                                                                                                                                                                                                                                                                                                                                                                                                                                                                                                                                                                                                                                                                                                                                                                                                                                                                                                                                                                                                                                                                                                                                                                                                                                                            | 800,000            | 910,000            |
| 8        | 5395 · Legal Fees-SW Neighborhood Plan                                                                                                                                                                                                                                                                                                                                                                                                                                                                                                                                                                                                                                                                                                                                                                                                                                                                                                                                                                                                                                                                                                                                                                                                                                                                                                                                                                                                                                                                                                                                                                                                                                                                                                                                                                                                                                                                                                                                                                                                                                                                                         | 30,000             | 30,000             |
| 8        | Total 5300 · SW Neighborhood Plan                                                                                                                                                                                                                                                                                                                                                                                                                                                                                                                                                                                                                                                                                                                                                                                                                                                                                                                                                                                                                                                                                                                                                                                                                                                                                                                                                                                                                                                                                                                                                                                                                                                                                                                                                                                                                                                                                                                                                                                                                                                                                              | 3,965,000          | 4,115,000          |
| 5        | 5400 · N. Federal Highway Area                                                                                                                                                                                                                                                                                                                                                                                                                                                                                                                                                                                                                                                                                                                                                                                                                                                                                                                                                                                                                                                                                                                                                                                                                                                                                                                                                                                                                                                                                                                                                                                                                                                                                                                                                                                                                                                                                                                                                                                                                                                                                                 |                    |                    |
| 5        | 5425 - Project Development/Implementation                                                                                                                                                                                                                                                                                                                                                                                                                                                                                                                                                                                                                                                                                                                                                                                                                                                                                                                                                                                                                                                                                                                                                                                                                                                                                                                                                                                                                                                                                                                                                                                                                                                                                                                                                                                                                                                                                                                                                                                                                                                                                      | 25,000             | 25,000             |
| 5        | 5495 - Legal Fees N Fed Hwy Redv                                                                                                                                                                                                                                                                                                                                                                                                                                                                                                                                                                                                                                                                                                                                                                                                                                                                                                                                                                                                                                                                                                                                                                                                                                                                                                                                                                                                                                                                                                                                                                                                                                                                                                                                                                                                                                                                                                                                                                                                                                                                                               | 1,000              | 1,000              |
| 5        | Total 5400 · N. Federal Highway Area                                                                                                                                                                                                                                                                                                                                                                                                                                                                                                                                                                                                                                                                                                                                                                                                                                                                                                                                                                                                                                                                                                                                                                                                                                                                                                                                                                                                                                                                                                                                                                                                                                                                                                                                                                                                                                                                                                                                                                                                                                                                                           | 26,000             | 26,000             |
| 7        | 5500 · Osceola Park Neighborhood Plan                                                                                                                                                                                                                                                                                                                                                                                                                                                                                                                                                                                                                                                                                                                                                                                                                                                                                                                                                                                                                                                                                                                                                                                                                                                                                                                                                                                                                                                                                                                                                                                                                                                                                                                                                                                                                                                                                                                                                                                                                                                                                          | 20,000             | 20,000             |
| 7        | * 5510 · Residential Area Improvements (CIP)                                                                                                                                                                                                                                                                                                                                                                                                                                                                                                                                                                                                                                                                                                                                                                                                                                                                                                                                                                                                                                                                                                                                                                                                                                                                                                                                                                                                                                                                                                                                                                                                                                                                                                                                                                                                                                                                                                                                                                                                                                                                                   | _                  | -                  |
| <u> </u> | TO TO TO THOU THE PROTECTION OF THE PROTECTION O | <u> </u>           |                    |