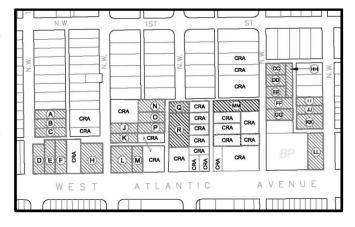

opportunities for the surrounding community. CRA has entered into an agreement with a developer for the CRA-owned parcels (approximately 6 acres) in this area. A mixed use (retail, office, residential) project, known as Uptown Atlantic, is planned with construction anticipated to commence by late 2016.



### • 700-1000 Blocks (WAA between NW 7<sup>th</sup> and NW 11<sup>TH</sup> Avenues)

Combination of CRA and privately owned parcels. Project involves the continued assembly of parcels within the block for redevelopment that is consistent with the goals of the WAA Plan and DTM Plan. May be accomplished through an equity partnership among property owners or by issuance of an RFP. Includes the former gas station acquired by CRA, which is undergoing a State approved environmental clean-up.



## 1100 Block (WAA between SW 11<sup>th</sup> and 12<sup>th</sup> Avenues)

Combination of CRA and privately owned parcels. Project involves the continued assembly of parcels within the block for redevelopment that is consistent with the goals of the WAA Plan and DTM Plan. May be accomplished through an equity partnership among property owners and the CRA or by issuance of an RFP.



# 5123 Block 8 Alley CRA funding: \$230,000 South Side West Atlantic Avenue between SW 10<sup>th</sup> and 11<sup>th</sup> Avenues

Construction of unimproved alley currently being utilized for access, loading and trash service as well as sidewalk improvements along the west side of SW 10th Avenue, adjacent to St. Paul's Missionary Baptist church. Funding this FY will cover construction costs. Request for Bi