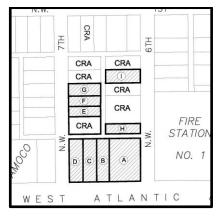

/sup> Avenues)

2.5+ acre CRA-owned site. Project involves the development of a moderately-priced hotel, which was completed in February 2015. The 1.67 acre hotel site is currently under lease. Properties at the south end of block were developed by the CRA as public parking with a pocket park for surrounding community. Additional parcels within the block may be added to these sites if available for purchase.



## 600 Block – mixed use (WAA between NW 6<sup>th</sup> and NW 7<sup>th</sup> Avenues)

Combination of CRA and privately owned parcels. Project involves the continued assembly of parcels within the block for redevelopment that is consistent with the goals of the WAA Plan and DTM Plan. May be accomplished through an equity partnership among property owners or by issuance of an RFP.



### • SW 7<sup>th</sup> Avenue (WAA between SW 6<sup>th</sup> and SW 9<sup>th</sup> Avenues)

Combination of CRA and privately owned parcels. Project involves the continued assembly of parcels within the block for redevelopment that is consistent with the goals of the WAA Plan and DTM Plan. Priority

for mixed use to provide neighborhood retail & services and employment opportunities for the surrounding community. CRA has entered into an agreement with a developer for the CRA-owned parcels (approximately 6 acres) in this area. A mixed use (retail, office, residential) project, known as Uptown Atlantic, is planned with construction anticipated to commence by late 2016.



### • 700-1000 Blocks (WAA between NW 7<sup>th</sup> and NW 11<sup>TH</sup> Avenues)

Combination of CRA and privately