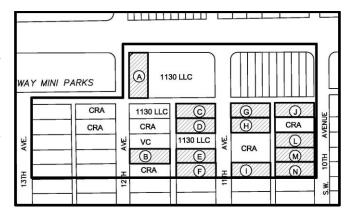

ues)

Combination of CRA and privately owned parcels. Project involves the continued assembly of parcels within the block for redevelopment that is consistent with the goals of the WAA Plan and DTM Plan. May be accomplished through an equity partnership among property owners or by issuance of an RFP. Includes the former gas station acquired by CRA, which is undergoing a State approved environmental clean-up.



## 1100 Block (WAA between SW 11<sup>th</sup> and 12<sup>th</sup> Avenues)

Combination of CRA and privately owned parcels. Project involves the continued assembly of parcels within the block for redevelopment that is consistent with the goals of the WAA Plan and DTM Plan. May be accomplished through an equity partnership among property owners and the CRA or by issuance of an RFP.



# 5123 Block 8 Alley CRA funding: \$230,000 South Side West Atlantic Avenue between SW 10<sup>th</sup> and 11<sup>th</sup> Avenues

Construction of unimproved alley currently being utilized for access, loading and trash service as well as sidewalk improvements along the west side of SW 10th Avenue, adjacent to St. Paul's Missionary Baptist church. Funding this FY will cover construction costs. Request for Bids to be issued in September.

CRA funding: \$100,000

CRA funding: \$250,000

### 5132 SW 6<sup>th</sup>, 7<sup>th</sup>, 8<sup>th</sup> & 9th Avenue Improvements

As part of the redevelopment of this block with the proposed mixed-use development (Uptown Atlantic) at the north end, streetscape enhancements will be installed along with on-street parking, where possible. The portions o