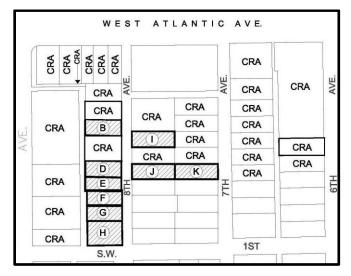

A Plan and DTM Plan. May be accomplished through an equity partnership among property owners or by issuance of an RFP.



### • SW 7<sup>th</sup> Avenue (WAA between SW 6<sup>th</sup> and SW 9<sup>th</sup> Avenues)

Combination of CRA and privately owned parcels. Project involves the continued assembly of parcels within the block for redevelopment that is consistent with the goals of the WAA Plan and DTM Plan. Priority

for mixed use to provide neighborhood retail & services and employment opportunities for the surrounding community. CRA has entered into an agreement with a developer for the CRA-owned parcels (approximately 6 acres) in this area. A mixed use (retail, office, residential) project, known as Uptown Atlantic, is planned with construction anticipated to commence by late 2016.



### • 700-1000 Blocks (WAA between NW 7<sup>th</sup> and NW 11<sup>TH</sup> Avenues)

Combination of CRA and privately owned parcels. Project involves the continued assembly of parcels within the block for redevelopment that is consistent with the goals of the WAA Plan and DTM Plan. May be accomplished through an equity partnership among property owners or by issuance of an RFP. Includes the former gas station acquired by CRA, which is undergoing a State approved environmental clean-up.



## 1100 Block (WAA between SW 11<sup>th</sup> and 12<sup>th</sup> Avenues)

Combination of CRA and privately owned parcels. Project involves the continued assembly of parcels within the block for redevelopment that is consistent with the goals of the WAA Plan and DTM Plan. May be accomplished through a